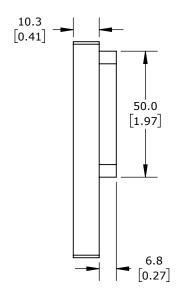

| WEG ELECTRIC CFW320 SERIES MAIN COOLING FAN, REPLACEMENT, 50 X 50 X 15mm, 12 VD, FOR USE WITH WEG CFW320B4XX AC DRIVES |        |                                     |                  | CFW300-FAN-B-T4 |                      |        |                | AutomationDirect.com<br>1-800-633-0405 |  |
|------------------------------------------------------------------------------------------------------------------------|--------|-------------------------------------|------------------|-----------------|----------------------|--------|----------------|----------------------------------------|--|
| 3rd                                                                                                                    | NOT TO | PART DIMENSIONS MAY DIFFER SLIGHTLY | METRIC UNITS USE | D               | UNLESS OTHERWISE     | mm     | LATEST VERSION | CUEET 1 OF 1                           |  |
| ₩ ANGLE                                                                                                                | SCALE  | DUE TO MANUFACTURER'S VARIANCES     | FOR PART DESIGN  |                 | SPECIFIED UNITS ARE: | [inch] | 9/12/2024      | SHEET 1 OF 1                           |  |