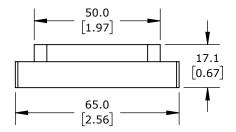

| WEG ELECTRIC CFW320 SERIES MAIN COOLING FAN, REPLACEMENT, 50 X 50 X 15mm, 12 VD, FOR USE WITH WEG CFW320B4XX AC DRIVES |        |                                     |                  | CFW300-FAN-B-T4 |                      |        |                | AutomationDirect.com<br>1-800-633-0405 |  |
|------------------------------------------------------------------------------------------------------------------------|--------|-------------------------------------|------------------|-----------------|----------------------|--------|----------------|----------------------------------------|--|
| 3rd                                                                                                                    | NOT TO | PART DIMENSIONS MAY DIFFER SLIGHTLY | METRIC UNITS USE | D               | UNLESS OTHERWISE     | mm     | LATEST VERSION | CUEET 1 OF 1                           |  |
| ₩ ANGLE                                                                                                                | SCALE  | DUE TO MANUFACTURER'S VARIANCES     | FOR PART DESIGN  |                 | SPECIFIED UNITS ARE: | [inch] | 9/12/2024      | SHEET 1 OF 1                           |  |