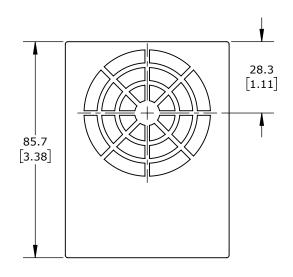

| WEG ELECTRIC CFW320 SERIES MAIN COOLING FAN, REPLACEMENT, 50 X 50 X 15mm, 12 VD, FOR USE WITH WEG CFW320B4XX AC DRIVES |        |                                     |                  | CFW300-FAN-B-T4 |                      |        |                | AutomationDirect.com<br>1-800-633-0405 |  |
|------------------------------------------------------------------------------------------------------------------------|--------|-------------------------------------|------------------|-----------------|----------------------|--------|----------------|----------------------------------------|--|
| 3rd                                                                                                                    | NOT TO | PART DIMENSIONS MAY DIFFER SLIGHTLY | METRIC UNITS USE | D               | UNLESS OTHERWISE     | mm     | LATEST VERSION | CUEET 1 OF 1                           |  |
| ₩ ANGLE                                                                                                                | SCALE  | DUE TO MANUFACTURER'S VARIANCES     | FOR PART DESIGN  |                 | SPECIFIED UNITS ARE: | [inch] | 9/12/2024      | SHEET 1 OF 1                           |  |