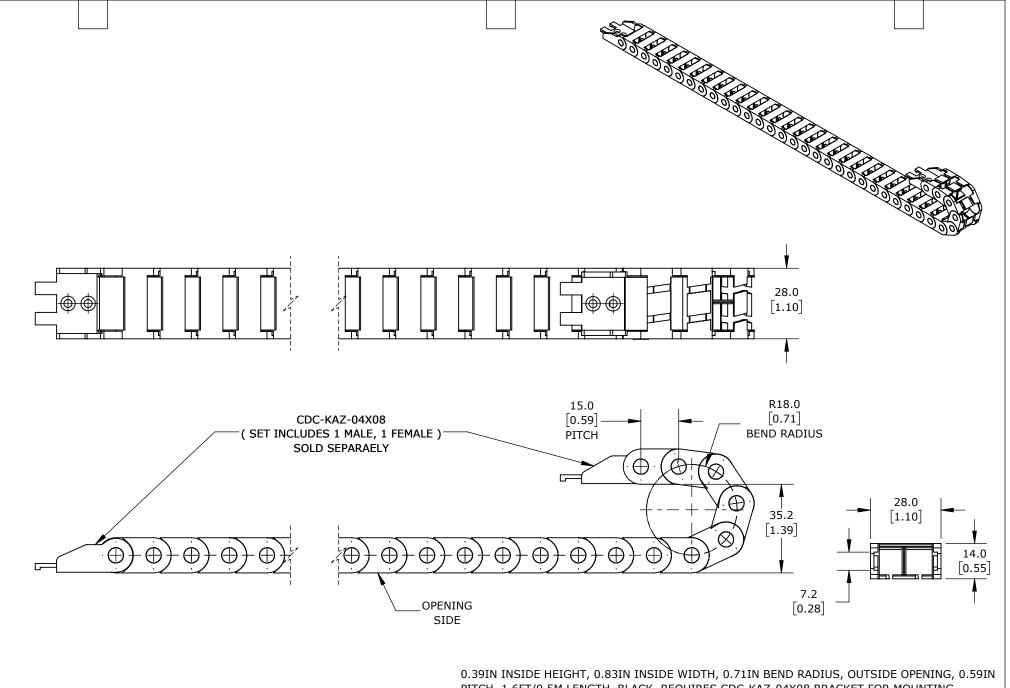

PITCH, 1.6FT/0.5M LENGTH, BLACK. REQUIRES CDC-KAZ-04X08 BRACKET FOR MOUNTING.

Automation Direct com

| MURRPLASTIK MP10 CABLE DRAG CHAIN |       |        | P10 CABLE DRAG CHAIN                | CDC-04X08R07T     |                      |        |                | 00-633-0405  |
|-----------------------------------|-------|--------|-------------------------------------|-------------------|----------------------|--------|----------------|--------------|
| <b>Ф</b> Г                        | 3rd   | NOT TO | PART DIMENSIONS MAY DIFFER SLIGHTLY | METRIC UNITS USED | UNLESS OTHERWISE     | mm     | LATEST VERSION | CUEET 1 OF 1 |
|                                   | ANGLE | SCALE  | DUE TO MANUFACTURER'S VARIANCES     | FOR PART DESIGN   | SPECIFIED UNITS ARE: | [inch] | 12/10/2024     | SHEET 1 OF 1 |