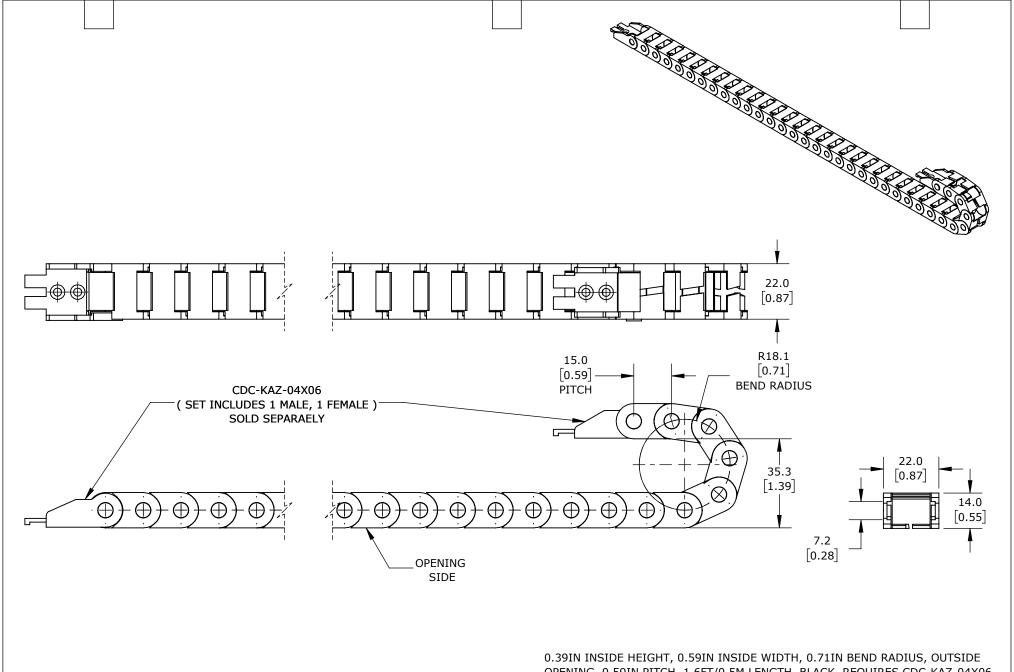

OPENING, 0.59IN PITCH, 1.6FT/0.5M LENGTH, BLACK. REQUIRES CDC-KAZ-04X06 BRACKET FOR MOUNTING.

| MURRPLASTIK MP10 CABLE DRAG CHAIN |        |                                     |                   | CDC-04X06R07T |                      |        |                | AutomationDirect.com<br>1-800-633-0405 |  |
|-----------------------------------|--------|-------------------------------------|-------------------|---------------|----------------------|--------|----------------|----------------------------------------|--|
| 3rd                               | NOT TO | PART DIMENSIONS MAY DIFFER SLIGHTLY | METRIC UNITS USED | )             | UNLESS OTHERWISE     | mm     | LATEST VERSION | CUEET 4 OF 4                           |  |
| ANGLE                             | SCALE  | DUE TO MANUFACTURER'S VARIANCES     | FOR PART DESIGN   |               | SPECIFIED UNITS ARE: | [inch] | 12/10/2024     | SHEET 1 OF 1                           |  |