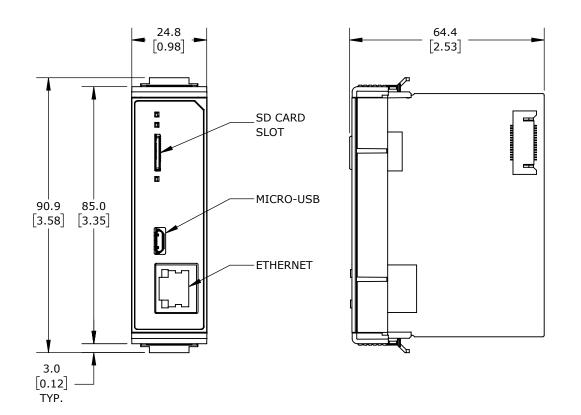

ISOMETRIC VIEW

|                                                                                 | . 2.1                                                                                             | NOT TO | DADE DIMENSIONS MAY DIFFED SHOUTHY | METRIC UNITO LICER |  |
|---------------------------------------------------------------------------------|---------------------------------------------------------------------------------------------------|--------|------------------------------------|--------------------|--|
| AND (1) ETHERNET 10/100BASE-T (RJ45) PORT(S). FOR USE WITH ALL CLICK PLUS PLCS. |                                                                                                   |        |                                    |                    |  |
|                                                                                 | CLICK PLUS NODE-RED INTELLIGENT MODULE, NODE-RED AND JAVASCRIPT, MICROSD CARD SLOT, (1) MICROB-US |        |                                    |                    |  |