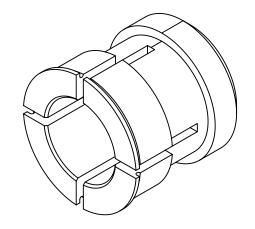

| LIKA ELECTRONIC REDUCER BUSHING, 15mm TO 3/8IN, METAL, FOR USE WITH LIKA ELECTRONIC AQ59 SERIES ENCODERS |       |        |                                     |                  | BR1-9.52 |                      |        |            | AutomationDirect.com<br>1-800-633-0405 |              |
|----------------------------------------------------------------------------------------------------------|-------|--------|-------------------------------------|------------------|----------|----------------------|--------|------------|----------------------------------------|--------------|
| $\bigoplus \subseteq$                                                                                    | 1 3rd | NOT TO | PART DIMENSIONS MAY DIFFER SLIGHTLY | METRIC UNITS USE | D        | UNLESS OTHERWISE     | mm     | LATEST VER | SION                                   | CUEET 1 OF 1 |
|                                                                                                          | ANGLE | SCALE  | DUE TO MANUFACTURER'S VARIANCES     | FOR PART DESIGN  |          | SPECIFIED UNITS ARE: | [inch] | 9/4/2024   |                                        | SHEET 1 OF 1 |