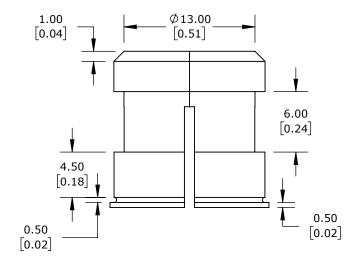

| LIKA ELECTRONIC REDUCER BUSHING, 15mm TO 3/8IN, METAL, FOR USE WITH LIKA ELECTRONIC AQ59 SERIES ENCODERS |       |        |                                     |                  | BR1-9.52 |                      |        |            | AutomationDirect.com<br>1-800-633-0405 |              |
|----------------------------------------------------------------------------------------------------------|-------|--------|-------------------------------------|------------------|----------|----------------------|--------|------------|----------------------------------------|--------------|
| $\bigoplus \subseteq$                                                                                    | 1 3rd | NOT TO | PART DIMENSIONS MAY DIFFER SLIGHTLY | METRIC UNITS USE | D        | UNLESS OTHERWISE     | mm     | LATEST VER | SION                                   | CUEET 1 OF 1 |
|                                                                                                          | ANGLE | SCALE  | DUE TO MANUFACTURER'S VARIANCES     | FOR PART DESIGN  |          | SPECIFIED UNITS ARE: | [inch] | 9/4/2024   |                                        | SHEET 1 OF 1 |