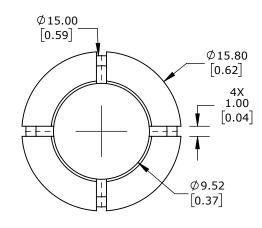

| LIKA ELECTRONIC REDUCER BUSHING, 15mm TO 3/8IN, METAL, FOR USE WITH LIKA ELECTRONIC AQ59 SERIES ENCODERS |       |        |                                     |                  | BR1-9.52 |                      |        |            | AutomationDirect.com<br>1-800-633-0405 |              |
|----------------------------------------------------------------------------------------------------------|-------|--------|-------------------------------------|------------------|----------|----------------------|--------|------------|----------------------------------------|--------------|
| $\bigoplus \subseteq$                                                                                    | 1 3rd | NOT TO | PART DIMENSIONS MAY DIFFER SLIGHTLY | METRIC UNITS USE | D        | UNLESS OTHERWISE     | mm     | LATEST VER | SION                                   | CUEET 1 OF 1 |
|                                                                                                          | ANGLE | SCALE  | DUE TO MANUFACTURER'S VARIANCES     | FOR PART DESIGN  |          | SPECIFIED UNITS ARE: | [inch] | 9/4/2024   |                                        | SHEET 1 OF 1 |