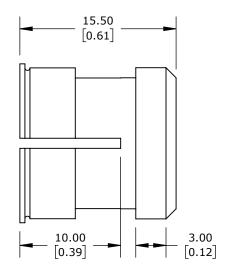

| LIKA ELECTRONIC REDUCER BUSHING, 15mm TO 3/8IN, METAL, FOR USE WITH LIKA ELECTRONIC AQ59 SERIES ENCODERS |       |        |                                     |                  | BR1-9.52 |                      |        |            | AutomationDirect.com<br>1-800-633-0405 |              |
|----------------------------------------------------------------------------------------------------------|-------|--------|-------------------------------------|------------------|----------|----------------------|--------|------------|----------------------------------------|--------------|
| $\bigoplus \subseteq$                                                                                    | 1 3rd | NOT TO | PART DIMENSIONS MAY DIFFER SLIGHTLY | METRIC UNITS USE | D        | UNLESS OTHERWISE     | mm     | LATEST VER | SION                                   | CUEET 1 OF 1 |
|                                                                                                          | ANGLE | SCALE  | DUE TO MANUFACTURER'S VARIANCES     | FOR PART DESIGN  |          | SPECIFIED UNITS ARE: | [inch] | 9/4/2024   |                                        | SHEET 1 OF 1 |