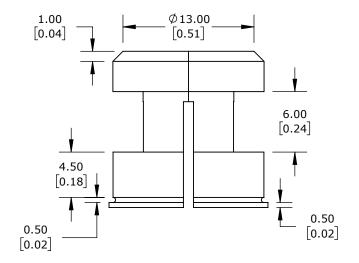

| LIKA ELECTRONIC REDUCER BUSHING, 15mm TO 6mm, METAL, FOR USE WITH LIKA ELECTRONIC AQ59 SERIES ENCODERS |        |                                     |                   | BR1-6 |                       |        | Δ           | AutomationDirect.com<br>1-800-633-0405 |              |
|--------------------------------------------------------------------------------------------------------|--------|-------------------------------------|-------------------|-------|-----------------------|--------|-------------|----------------------------------------|--------------|
| 3rd                                                                                                    | NOT TO | PART DIMENSIONS MAY DIFFER SLIGHTLY | METRIC UNITS USED |       | UNLESS OTHERWISE      | mm     | LATEST VERS | NOI                                    | CUEET 1 OF 1 |
| ANGLE                                                                                                  | SCALE  | DUE TO MANUFACTURER'S VARIANCES     | FOR PART DESIGN   |       | SPECIFIED LINITS ARE: | [inch] | 9/4/2024    | SHEET 1 OF 1                           |              |