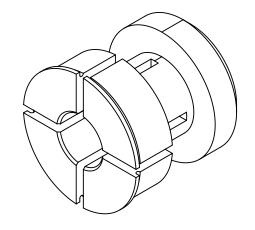

| LIKA ELECTRONIC REDUCER BUSHING, 15mm TO 6mm, METAL, FOR USE WITH LIKA ELECTRONIC AQ59 SERIES ENCODERS |        |                                     |                   | BR1-6 |                       |        | Δ           | AutomationDirect.com<br>1-800-633-0405 |              |
|--------------------------------------------------------------------------------------------------------|--------|-------------------------------------|-------------------|-------|-----------------------|--------|-------------|----------------------------------------|--------------|
| 3rd                                                                                                    | NOT TO | PART DIMENSIONS MAY DIFFER SLIGHTLY | METRIC UNITS USED |       | UNLESS OTHERWISE      | mm     | LATEST VERS | NOI                                    | CUEET 1 OF 1 |
| ANGLE                                                                                                  | SCALE  | DUE TO MANUFACTURER'S VARIANCES     | FOR PART DESIGN   |       | SPECIFIED LINITS ARE: | [inch] | 9/4/2024    | SHEET 1 OF 1                           |              |