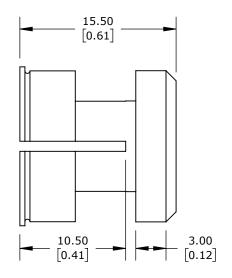

| LIKA ELECTRONIC REDUCER BUSHING, 15mm TO 6mm, METAL, FOR USE WITH LIKA ELECTRONIC AQ59 SERIES ENCODERS |        |                                     |                   | BR1-6 |                       |        | Δ           | AutomationDirect.com<br>1-800-633-0405 |              |
|--------------------------------------------------------------------------------------------------------|--------|-------------------------------------|-------------------|-------|-----------------------|--------|-------------|----------------------------------------|--------------|
| 3rd                                                                                                    | NOT TO | PART DIMENSIONS MAY DIFFER SLIGHTLY | METRIC UNITS USED |       | UNLESS OTHERWISE      | mm     | LATEST VERS | NOI                                    | CUEET 1 OF 1 |
| ANGLE                                                                                                  | SCALE  | DUE TO MANUFACTURER'S VARIANCES     | FOR PART DESIGN   |       | SPECIFIED LINITS ARE: | [inch] | 9/4/2024    | SHEET 1 OF 1                           |              |