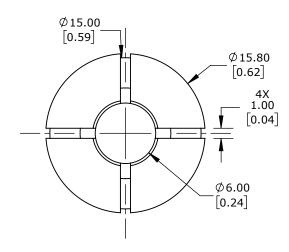

| LIKA ELECTRONIC REDUCER BUSHING, 15mm TO 6mm, METAL, FOR USE WITH LIKA ELECTRONIC AQ59 SERIES ENCODERS |        |                                     |                   | BR1-6 |                       |        | Δ           | AutomationDirect.com<br>1-800-633-0405 |              |
|--------------------------------------------------------------------------------------------------------|--------|-------------------------------------|-------------------|-------|-----------------------|--------|-------------|----------------------------------------|--------------|
| 3rd                                                                                                    | NOT TO | PART DIMENSIONS MAY DIFFER SLIGHTLY | METRIC UNITS USED |       | UNLESS OTHERWISE      | mm     | LATEST VERS | NOI                                    | CUEET 1 OF 1 |
| ANGLE                                                                                                  | SCALE  | DUE TO MANUFACTURER'S VARIANCES     | FOR PART DESIGN   |       | SPECIFIED LINITS ARE: | [inch] | 9/4/2024    | SHEET 1 OF 1                           |              |