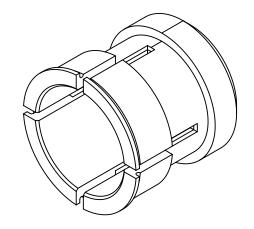

| LIKA ELECTRONIC REDUCER BUSHING, 15mm TO 12mm, METAL, FOR USE WITH LIKA ELECTRONIC AQ59 SERIES ENCODERS |      |       |                                     |                   | BR1-12 |                      |        | AutomationDirect.com<br>1-800-633-0405 |              |              |
|---------------------------------------------------------------------------------------------------------|------|-------|-------------------------------------|-------------------|--------|----------------------|--------|----------------------------------------|--------------|--------------|
| ⊕ 3r                                                                                                    | d NC | OT TO | PART DIMENSIONS MAY DIFFER SLIGHTLY | METRIC UNITS USED |        | UNLESS OTHERWISE     | mm     | LATEST VERSION                         |              | CUEET 1 OF 1 |
| $\Psi \Box$ ANG                                                                                         | LE S | CALE  | DUE TO MANUFACTURER'S VARIANCES     | FOR PART DESIGN   |        | SPECIFIED UNITS ARE: | [inch] | 9/4/2024                               | SHEET 1 OF 1 |              |