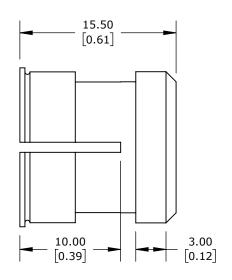

| LIKA ELECTRONIC REDUCER BUSHING, 15mm TO 12mm, METAL, FOR USE WITH LIKA ELECTRONIC AQ59 SERIES ENCODERS |      |       |                                     |                   | BR1-12 |                      |        | AutomationDirect.com<br>1-800-633-0405 |              |              |
|---------------------------------------------------------------------------------------------------------|------|-------|-------------------------------------|-------------------|--------|----------------------|--------|----------------------------------------|--------------|--------------|
| ⊕ 3r                                                                                                    | d NC | OT TO | PART DIMENSIONS MAY DIFFER SLIGHTLY | METRIC UNITS USED |        | UNLESS OTHERWISE     | mm     | LATEST VERSION                         |              | CUEET 1 OF 1 |
| $\Psi \Box$ ANG                                                                                         | LE S | CALE  | DUE TO MANUFACTURER'S VARIANCES     | FOR PART DESIGN   |        | SPECIFIED UNITS ARE: | [inch] | 9/4/2024                               | SHEET 1 OF 1 |              |