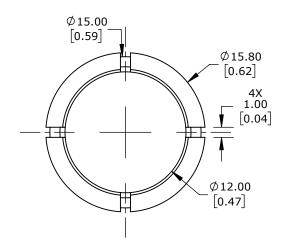

| LIKA ELECTRONIC REDUCER BUSHING, 15mm TO 12mm, METAL, FOR USE WITH LIKA ELECTRONIC AQ59 SERIES ENCODERS |      |       |                                     |                   | BR1-12 |                      |        | AutomationDirect.com<br>1-800-633-0405 |              |              |
|---------------------------------------------------------------------------------------------------------|------|-------|-------------------------------------|-------------------|--------|----------------------|--------|----------------------------------------|--------------|--------------|
| ⊕ 3r                                                                                                    | d NC | OT TO | PART DIMENSIONS MAY DIFFER SLIGHTLY | METRIC UNITS USED |        | UNLESS OTHERWISE     | mm     | LATEST VERSION                         |              | CUEET 1 OF 1 |
| $\Psi \Box$ ANG                                                                                         | LE S | CALE  | DUE TO MANUFACTURER'S VARIANCES     | FOR PART DESIGN   |        | SPECIFIED UNITS ARE: | [inch] | 9/4/2024                               | SHEET 1 OF 1 |              |