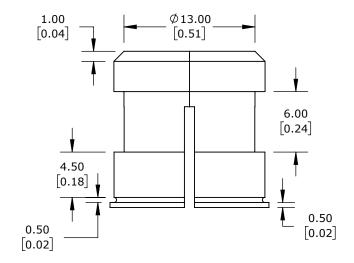

| LIKA ELECTRONIC REDUCER BUSHING, 15mm TO 12mm, METAL, FOR USE WITH LIKA ELECTRONIC AQ59 SERIES ENCODERS |      |       |                                     |                   | BR1-12 |                      |        | AutomationDirect.com<br>1-800-633-0405 |              |              |
|---------------------------------------------------------------------------------------------------------|------|-------|-------------------------------------|-------------------|--------|----------------------|--------|----------------------------------------|--------------|--------------|
| ⊕ 3r                                                                                                    | d NC | OT TO | PART DIMENSIONS MAY DIFFER SLIGHTLY | METRIC UNITS USED |        | UNLESS OTHERWISE     | mm     | LATEST VERSION                         |              | CUEET 1 OF 1 |
| $\Psi \Box$ ANG                                                                                         | LE S | CALE  | DUE TO MANUFACTURER'S VARIANCES     | FOR PART DESIGN   |        | SPECIFIED UNITS ARE: | [inch] | 9/4/2024                               | SHEET 1 OF 1 |              |