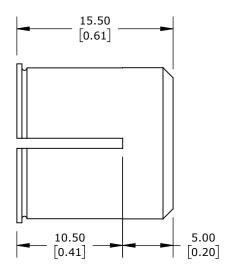

|    | LIKA ELECTRONIC REDUCER BUSHING, 15mm TO 1/2IN, METAL, FOR USE WITH LIKA ELECTRONIC AQ59 SERIES ENCODERS |        |                                     |                  | BR1-12.7 |                      |                   |             | AutomationDirect.com<br>1-800-633-0405 |                 |  |
|----|----------------------------------------------------------------------------------------------------------|--------|-------------------------------------|------------------|----------|----------------------|-------------------|-------------|----------------------------------------|-----------------|--|
|    | ⊕ 3rd                                                                                                    | NOT TO | PART DIMENSIONS MAY DIFFER SLIGHTLY | METRIC UNITS USE | D        | UNLESS OTHERWISE     | mm                | LATEST VERS | SION                                   | SHEET 1 OF 1    |  |
| 14 | $ \Psi \cup ANGLE $                                                                                      | SCALE  | DUE TO MANUFACTURER'S VARIANCES     | FOR PART DESIGN  |          | SPECIFIED UNITS ARE: | [inch]   9/4/2024 |             |                                        | Joint Li Toi Ti |  |