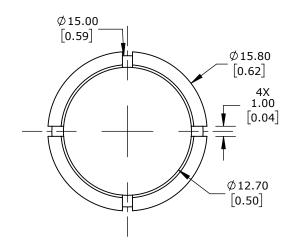

|    | LIKA ELECTRONIC REDUCER BUSHING, 15mm TO 1/2IN, METAL, FOR USE WITH LIKA ELECTRONIC AQ59 SERIES ENCODERS |        |                                     |                  | BR1-12.7 |                      |                   |             | AutomationDirect.com<br>1-800-633-0405 |                 |  |
|----|----------------------------------------------------------------------------------------------------------|--------|-------------------------------------|------------------|----------|----------------------|-------------------|-------------|----------------------------------------|-----------------|--|
|    | ⊕ 3rd                                                                                                    | NOT TO | PART DIMENSIONS MAY DIFFER SLIGHTLY | METRIC UNITS USE | D        | UNLESS OTHERWISE     | mm                | LATEST VERS | SION                                   | SHEET 1 OF 1    |  |
| 14 | $ \Psi \cup ANGLE $                                                                                      | SCALE  | DUE TO MANUFACTURER'S VARIANCES     | FOR PART DESIGN  |          | SPECIFIED UNITS ARE: | [inch]   9/4/2024 |             |                                        | Joint Li Toi Ti |  |