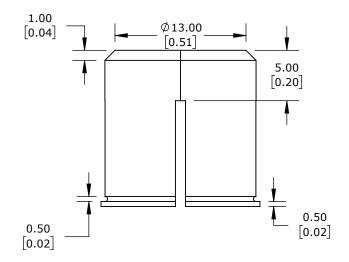

|    | LIKA ELECTRONIC REDUCER BUSHING, 15mm TO 1/2IN, METAL, FOR USE WITH LIKA ELECTRONIC AQ59 SERIES ENCODERS |        |                                     |                  | BR1-12.7 |                      |                   |             | AutomationDirect.com<br>1-800-633-0405 |                 |  |
|----|----------------------------------------------------------------------------------------------------------|--------|-------------------------------------|------------------|----------|----------------------|-------------------|-------------|----------------------------------------|-----------------|--|
|    | ⊕ 3rd                                                                                                    | NOT TO | PART DIMENSIONS MAY DIFFER SLIGHTLY | METRIC UNITS USE | D        | UNLESS OTHERWISE     | mm                | LATEST VERS | SION                                   | SHEET 1 OF 1    |  |
| 14 | $ \Psi \cup ANGLE $                                                                                      | SCALE  | DUE TO MANUFACTURER'S VARIANCES     | FOR PART DESIGN  |          | SPECIFIED UNITS ARE: | [inch]   9/4/2024 |             |                                        | Joint Li Toi Ti |  |