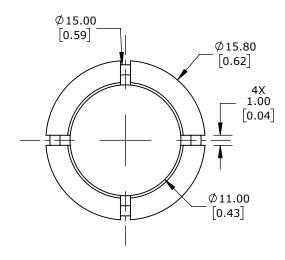

| LIKA ELECTRONIC REDUCER BUSHING, 15mm TO 11mm, METAL, FOR USE WITH LIKA ELECTRONIC AQ59 SERIES ENCODERS |      |        |                                     |                   | BR1-11 |                      |        |               | omationDirect.com<br>800-633-0405 |  |
|---------------------------------------------------------------------------------------------------------|------|--------|-------------------------------------|-------------------|--------|----------------------|--------|---------------|-----------------------------------|--|
|                                                                                                         | 3rd  | NOT TO | PART DIMENSIONS MAY DIFFER SLIGHTLY | METRIC UNITS USED |        | UNLESS OTHERWISE     | mm     | LATEST VERSIO |                                   |  |
| $\Psi \Box$ AN                                                                                          | NGLE | SCALE  | DUE TO MANUFACTURER'S VARIANCES     | FOR PART DESIGN   |        | SPECIFIED UNITS ARE: | [inch] | 9/4/2024      | SHEET 1 OF 1                      |  |