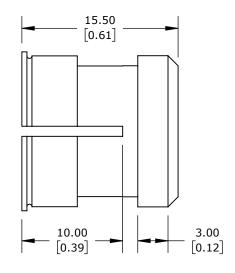

| LIKA ELECTRONIC REDUCER BUSHING, 15mm TO 11mm, METAL, FOR USE WITH LIKA ELECTRONIC AQ59 SERIES ENCODERS |      |        |                                     |                   | BR1-11 |                      |        |               | omationDirect.com<br>800-633-0405 |  |
|---------------------------------------------------------------------------------------------------------|------|--------|-------------------------------------|-------------------|--------|----------------------|--------|---------------|-----------------------------------|--|
|                                                                                                         | 3rd  | NOT TO | PART DIMENSIONS MAY DIFFER SLIGHTLY | METRIC UNITS USED |        | UNLESS OTHERWISE     | mm     | LATEST VERSIO |                                   |  |
| $\Psi \Box$ AN                                                                                          | NGLE | SCALE  | DUE TO MANUFACTURER'S VARIANCES     | FOR PART DESIGN   |        | SPECIFIED UNITS ARE: | [inch] | 9/4/2024      | SHEET 1 OF 1                      |  |