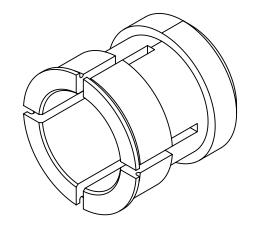

| LIKA ELECTRONIC REDUCER BUSHING, 15mm TO 11mm, METAL, FOR USE WITH LIKA ELECTRONIC AQ59 SERIES ENCODERS |      |        |                                     |                   | BR1-11 |                      |        |               | omationDirect.com<br>800-633-0405 |  |
|---------------------------------------------------------------------------------------------------------|------|--------|-------------------------------------|-------------------|--------|----------------------|--------|---------------|-----------------------------------|--|
|                                                                                                         | 3rd  | NOT TO | PART DIMENSIONS MAY DIFFER SLIGHTLY | METRIC UNITS USED |        | UNLESS OTHERWISE     | mm     | LATEST VERSIO |                                   |  |
| $\Psi \Box$ AN                                                                                          | NGLE | SCALE  | DUE TO MANUFACTURER'S VARIANCES     | FOR PART DESIGN   |        | SPECIFIED UNITS ARE: | [inch] | 9/4/2024      | SHEET 1 OF 1                      |  |