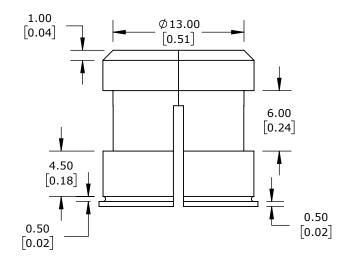

| LIKA ELECTRONIC REDUCER BUSHING, 15mm TO 11mm, METAL, FOR USE WITH LIKA ELECTRONIC AQ59 SERIES ENCODERS |      |        |                                     |                   | BR1-11 |                      |        |               | omationDirect.com<br>800-633-0405 |  |
|---------------------------------------------------------------------------------------------------------|------|--------|-------------------------------------|-------------------|--------|----------------------|--------|---------------|-----------------------------------|--|
|                                                                                                         | 3rd  | NOT TO | PART DIMENSIONS MAY DIFFER SLIGHTLY | METRIC UNITS USED |        | UNLESS OTHERWISE     | mm     | LATEST VERSIO |                                   |  |
| $\Psi \Box$ AN                                                                                          | NGLE | SCALE  | DUE TO MANUFACTURER'S VARIANCES     | FOR PART DESIGN   |        | SPECIFIED UNITS ARE: | [inch] | 9/4/2024      | SHEET 1 OF 1                      |  |