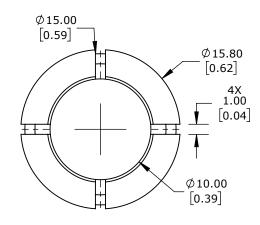

|   | LIKA ELECTRONIC REDUCER BUSHING, 15mm TO 10mm, METAL, FOR USE WITH LIKA ELECTRONIC AQ59 SERIES ENCODERS |       |        |                                     |                  | BR1-10 |                      |        |                | AutomationDirect.com<br>1-800-633-0405 |   |
|---|---------------------------------------------------------------------------------------------------------|-------|--------|-------------------------------------|------------------|--------|----------------------|--------|----------------|----------------------------------------|---|
| Ī | <u></u> МП                                                                                              | 3rd   | NOT TO | PART DIMENSIONS MAY DIFFER SLIGHTLY | METRIC UNITS USE | D      | UNLESS OTHERWISE     | mm     | LATEST VERSION | CUEET 4 OF 4                           | İ |
| ľ | $\bigoplus \bigcup$ ,                                                                                   | ANGLE | SCALE  | DUE TO MANUFACTURER'S VARIANCES     | FOR PART DESIGN  |        | SPECIFIED UNITS ARE: | [inch] | 9/4/2024       | SHEET 1 OF 1                           | İ |