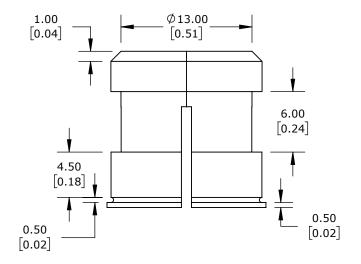

|   | LIKA ELECTRONIC REDUCER BUSHING, 15mm TO 10mm, METAL, FOR USE WITH LIKA ELECTRONIC AQ59 SERIES ENCODERS |       |        |                                     |                  | BR1-10 |                      |        |                | AutomationDirect.com<br>1-800-633-0405 |   |
|---|---------------------------------------------------------------------------------------------------------|-------|--------|-------------------------------------|------------------|--------|----------------------|--------|----------------|----------------------------------------|---|
| Ī | <u></u> МП                                                                                              | 3rd   | NOT TO | PART DIMENSIONS MAY DIFFER SLIGHTLY | METRIC UNITS USE | D      | UNLESS OTHERWISE     | mm     | LATEST VERSION | CUEET 4 OF 4                           | İ |
| ľ | $\bigoplus \bigcup$ ,                                                                                   | ANGLE | SCALE  | DUE TO MANUFACTURER'S VARIANCES     | FOR PART DESIGN  |        | SPECIFIED UNITS ARE: | [inch] | 9/4/2024       | SHEET 1 OF 1                           | İ |