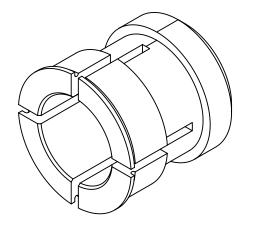

|   | LIKA ELECTRONIC REDUCER BUSHING, 15mm TO 10mm, METAL, FOR USE WITH LIKA ELECTRONIC AQ59 SERIES ENCODERS |       |        |                                     |                  | BR1-10 |                      |        |                | AutomationDirect.com<br>1-800-633-0405 |   |
|---|---------------------------------------------------------------------------------------------------------|-------|--------|-------------------------------------|------------------|--------|----------------------|--------|----------------|----------------------------------------|---|
| Ī | <u></u> МП                                                                                              | 3rd   | NOT TO | PART DIMENSIONS MAY DIFFER SLIGHTLY | METRIC UNITS USE | D      | UNLESS OTHERWISE     | mm     | LATEST VERSION | CUEET 4 OF 4                           | İ |
| ľ | $\bigoplus \bigcup$ ,                                                                                   | ANGLE | SCALE  | DUE TO MANUFACTURER'S VARIANCES     | FOR PART DESIGN  |        | SPECIFIED UNITS ARE: | [inch] | 9/4/2024       | SHEET 1 OF 1                           | İ |