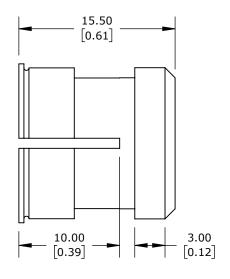

|   | LIKA ELECTRONIC REDUCER BUSHING, 15mm TO 10mm, METAL, FOR USE WITH LIKA ELECTRONIC AQ59 SERIES ENCODERS |       |        |                                     |                  | BR1-10 |                      |        |                | AutomationDirect.com<br>1-800-633-0405 |   |
|---|---------------------------------------------------------------------------------------------------------|-------|--------|-------------------------------------|------------------|--------|----------------------|--------|----------------|----------------------------------------|---|
| Ī | <u></u> МП                                                                                              | 3rd   | NOT TO | PART DIMENSIONS MAY DIFFER SLIGHTLY | METRIC UNITS USE | D      | UNLESS OTHERWISE     | mm     | LATEST VERSION | CUEET 4 OF 4                           | İ |
| ľ | $\bigoplus \bigcup$ ,                                                                                   | ANGLE | SCALE  | DUE TO MANUFACTURER'S VARIANCES     | FOR PART DESIGN  |        | SPECIFIED UNITS ARE: | [inch] | 9/4/2024       | SHEET 1 OF 1                           | İ |