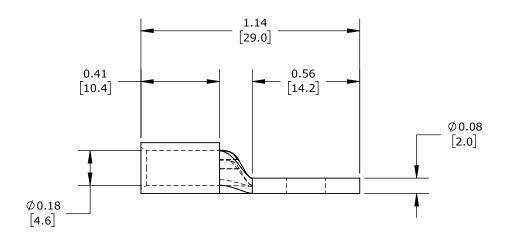

STANDARD BARREL, TIN-PLATED COPPER, 35 KV, #10 MOUNTING BOLT, 1 HOLE, 8 AWG, RED MARKINGS.

| PENN UNION COMPRESSION LUG |        |                                     |                    | BLU-8S14-1 |                      |      |                | mationDirect.com<br>300-633-0405 |
|----------------------------|--------|-------------------------------------|--------------------|------------|----------------------|------|----------------|----------------------------------|
| 3rd                        | NOT TO | PART DIMENSIONS MAY DIFFER SLIGHTLY | INCH UNITS USED FO | )R         | UNLESS OTHERWISE     | inch | LATEST VERSION | CUEET 1 OF 1                     |
| ₩ ANGLE                    | SCALE  | DUE TO MANUFACTURER'S VARIANCES     | PART DESIGN        |            | SPECIFIED UNITS ARE: | [mm] | 9/9/2024       | SHEET 1 OF 1                     |