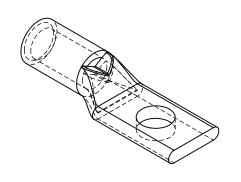

STANDARD BARREL, TIN-PLATED COPPER, 35 KV, #10 MOUNTING BOLT, 1 HOLE, 8 AWG, RED MARKINGS.

| PENN UNION COMPRESSION LUG |        |                                     |                    | BLU-8S14-1 |                      |      |                | mationDirect.com<br>300-633-0405 |
|----------------------------|--------|-------------------------------------|--------------------|------------|----------------------|------|----------------|----------------------------------|
| 3rd                        | NOT TO | PART DIMENSIONS MAY DIFFER SLIGHTLY | INCH UNITS USED FO | )R         | UNLESS OTHERWISE     | inch | LATEST VERSION | CUEET 1 OF 1                     |
| ₩ ANGLE                    | SCALE  | DUE TO MANUFACTURER'S VARIANCES     | PART DESIGN        |            | SPECIFIED UNITS ARE: | [mm] | 9/9/2024       | SHEET 1 OF 1                     |