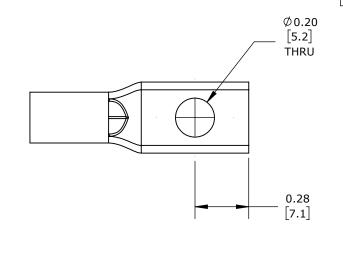

STANDARD BARREL, TIN-PLATED COPPER, 35 KV, #10 MOUNTING BOLT, 1 HOLE, 8 AWG, RED MARKINGS.

| PENN UNION COMPRESSION LUG |        |                                     |                    | BLU-8S14-1 |                      |      |                | mationDirect.com<br>300-633-0405 |
|----------------------------|--------|-------------------------------------|--------------------|------------|----------------------|------|----------------|----------------------------------|
| 3rd                        | NOT TO | PART DIMENSIONS MAY DIFFER SLIGHTLY | INCH UNITS USED FO | )R         | UNLESS OTHERWISE     | inch | LATEST VERSION | CUEET 1 OF 1                     |
| ₩ ANGLE                    | SCALE  | DUE TO MANUFACTURER'S VARIANCES     | PART DESIGN        |            | SPECIFIED UNITS ARE: | [mm] | 9/9/2024       | SHEET 1 OF 1                     |