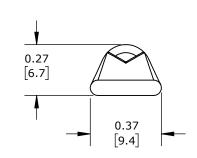

STANDARD BARREL, TIN-PLATED COPPER, 35 KV, #10 MOUNTING BOLT, 1 HOLE, 8 AWG, RED MARKINGS.

| PENN UNION COMPRESSION LUG |        |                                     |                    | BLU-8S14-1 |                      |      |                | mationDirect.com<br>300-633-0405 |
|----------------------------|--------|-------------------------------------|--------------------|------------|----------------------|------|----------------|----------------------------------|
| 3rd                        | NOT TO | PART DIMENSIONS MAY DIFFER SLIGHTLY | INCH UNITS USED FO | )R         | UNLESS OTHERWISE     | inch | LATEST VERSION | CUEET 1 OF 1                     |
| ₩ ANGLE                    | SCALE  | DUE TO MANUFACTURER'S VARIANCES     | PART DESIGN        |            | SPECIFIED UNITS ARE: | [mm] | 9/9/2024       | SHEET 1 OF 1                     |