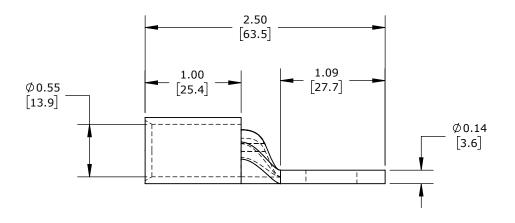

STANDARD BARREL, TIN-PLATED COPPER, 35 KV, 1/2IN MOUNTING BOLT, 1 HOLE, 4/0 AWG, PURPLE MARKINGS.

| PENN UNION COMPRESSION LUG |        |                                     |                    | BLU-4_0S1-1 |                      |      |                | mationDirect.com<br>800-633-0405 |  |
|----------------------------|--------|-------------------------------------|--------------------|-------------|----------------------|------|----------------|----------------------------------|--|
| 3rd                        | NOT TO | PART DIMENSIONS MAY DIFFER SLIGHTLY | INCH UNITS USED FO | R           | UNLESS OTHERWISE     | inch | LATEST VERSION |                                  |  |
| ₩ ANGLE                    | SCALE  | DUE TO MANUFACTURER'S VARIANCES     | PART DESIGN        |             | SPECIFIED UNITS ARE: | [mm] | 9/9/2024       | SHEET 1 OF 1                     |  |