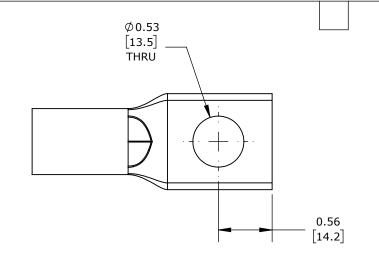

STANDARD BARREL, TIN-PLATED COPPER, 35 KV, 1/2IN MOUNTING BOLT, 1 HOLE, 4/0 AWG, PURPLE MARKINGS.

| PENN UNION COMPRESSION LUG |        |                                     |                    | BLU-4_0S1-1 |                      |      |                | mationDirect.com<br>800-633-0405 |  |
|----------------------------|--------|-------------------------------------|--------------------|-------------|----------------------|------|----------------|----------------------------------|--|
| 3rd                        | NOT TO | PART DIMENSIONS MAY DIFFER SLIGHTLY | INCH UNITS USED FO | R           | UNLESS OTHERWISE     | inch | LATEST VERSION |                                  |  |
| ₩ ANGLE                    | SCALE  | DUE TO MANUFACTURER'S VARIANCES     | PART DESIGN        |             | SPECIFIED UNITS ARE: | [mm] | 9/9/2024       | SHEET 1 OF 1                     |  |