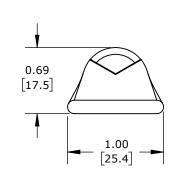

STANDARD BARREL, TIN-PLATED COPPER, 35 KV, 1/2IN MOUNTING BOLT, 1 HOLE, 4/0 AWG, PURPLE MARKINGS.

| PENN UNION COMPRESSION LUG |        |                                     |                    | BLU-4_0S1-1 |                      |      |                | mationDirect.com<br>800-633-0405 |  |
|----------------------------|--------|-------------------------------------|--------------------|-------------|----------------------|------|----------------|----------------------------------|--|
| 3rd                        | NOT TO | PART DIMENSIONS MAY DIFFER SLIGHTLY | INCH UNITS USED FO | R           | UNLESS OTHERWISE     | inch | LATEST VERSION |                                  |  |
| ₩ ANGLE                    | SCALE  | DUE TO MANUFACTURER'S VARIANCES     | PART DESIGN        |             | SPECIFIED UNITS ARE: | [mm] | 9/9/2024       | SHEET 1 OF 1                     |  |