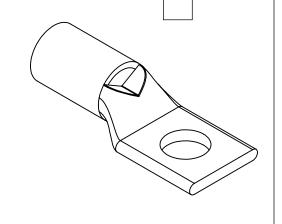

STANDARD BARREL, TIN-PLATED COPPER, 35 KV, 1/2IN MOUNTING BOLT, 1 HOLE, 4/0 AWG, PURPLE MARKINGS.

| PENN UNION COMPRESSION LUG |        |                                     |                    | BLU-4_0S1-1 |                      |      |                | mationDirect.com<br>800-633-0405 |  |
|----------------------------|--------|-------------------------------------|--------------------|-------------|----------------------|------|----------------|----------------------------------|--|
| 3rd                        | NOT TO | PART DIMENSIONS MAY DIFFER SLIGHTLY | INCH UNITS USED FO | R           | UNLESS OTHERWISE     | inch | LATEST VERSION |                                  |  |
| ₩ ANGLE                    | SCALE  | DUE TO MANUFACTURER'S VARIANCES     | PART DESIGN        |             | SPECIFIED UNITS ARE: | [mm] | 9/9/2024       | SHEET 1 OF 1                     |  |