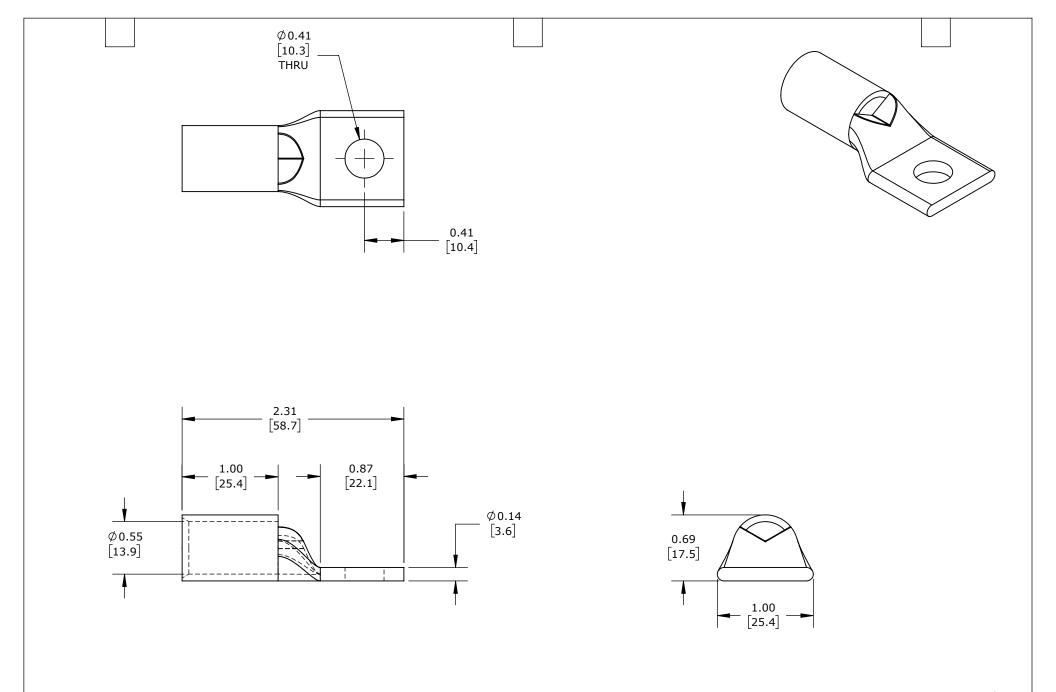

STANDARD BARREL, TIN-PLATED COPPER, 35 KV, 3/8IN MOUNTING BOLT, 1 HOLE, 4/0 AWG, PURPLE MARKINGS.

| PENN UNION COMPRESSION LUG |        |                                     | E                   | BLU-4_0S-1           |      |                | ationDirect.com<br>00-633-0405 |
|----------------------------|--------|-------------------------------------|---------------------|----------------------|------|----------------|--------------------------------|
| 3rd                        | NOT TO | PART DIMENSIONS MAY DIFFER SLIGHTLY | INCH UNITS USED FOR | UNLESS OTHERWISE     | inch | LATEST VERSION | CUEET 1 OF 1                   |
| ANGLE                      | SCALE  | DUE TO MANUFACTURER'S VARIANCES     | PART DESIGN         | SPECIFIED UNITS ARE: | [mm] | 9/9/2024       | SHEET 1 OF 1                   |