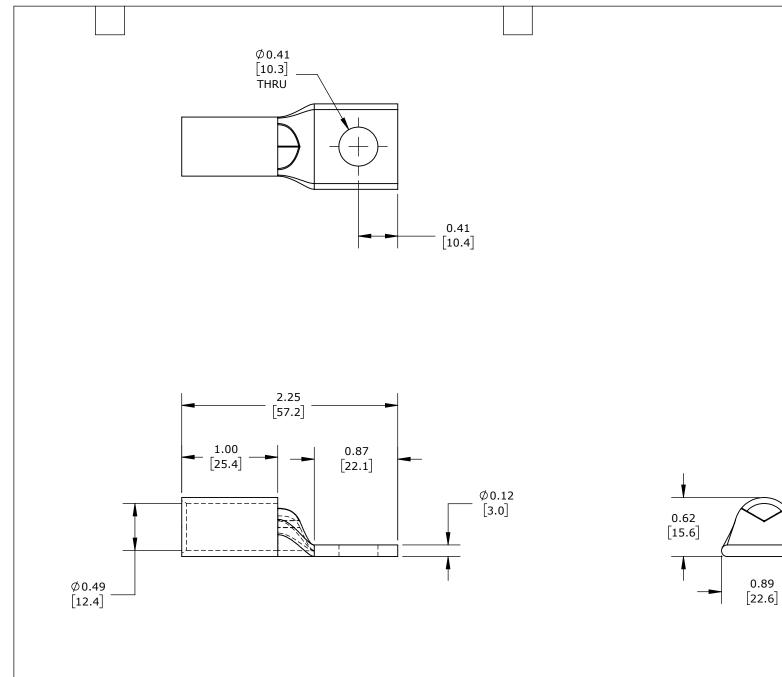

STANDARD BARREL, TIN-PLATED COPPER, 35 KV, 3/8IN MOUNTING BOLT, 1 HOLE, 3/0 AWG, ORANGE MARKINGS.

| PENN UNION COMPRESSION LUG |                                     | BLU-3_0S-1          |                      |      |                | mationDirect.com<br>800-633-0405 |
|----------------------------|-------------------------------------|---------------------|----------------------|------|----------------|----------------------------------|
| 3rd NOT TC                 | PART DIMENSIONS MAY DIFFER SLIGHTLY | INCH UNITS USED FOR | UNLESS OTHERWISE     | inch | LATEST VERSION |                                  |
| ANGLE SCALE                | DUE TO MANUFACTURER'S VARIANCES     | PART DESIGN         | SPECIFIED UNITS ARE: | [mm] | 9/9/2024       | SHEET 1 OF 1                     |