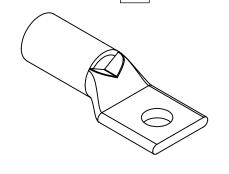

STANDARD BARREL, TIN-PLATED COPPER, 35 KV, 5/16IN MOUNTING BOLT, 1 HOLE, 2/0 AWG, BLACK MARKINGS.

| PENN UNION COMPRESSION LUG |        |                                     |                    | BLU-2_0S-21-1 |                      |      | AutomationDirect.com<br>1-800-633-0405 |              |  |
|----------------------------|--------|-------------------------------------|--------------------|---------------|----------------------|------|----------------------------------------|--------------|--|
| 3rd                        | NOT TO | PART DIMENSIONS MAY DIFFER SLIGHTLY | INCH UNITS USED FO | )R            | UNLESS OTHERWISE     | inch | LATEST VERS                            | SHEET 1 OF 1 |  |
| ₩ ANGLE                    | SCALE  | DUE TO MANUFACTURER'S VARIANCES     | PART DESIGN        |               | SPECIFIED UNITS ARE: | [mm] | 9/9/2024                               |              |  |