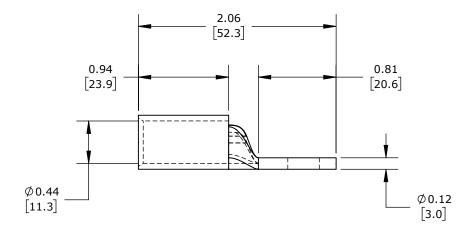

STANDARD BARREL, TIN-PLATED COPPER, 35 KV, 5/16IN MOUNTING BOLT, 1 HOLE, 2/0 AWG, BLACK MARKINGS.

| PENN UNION COMPRESSION LUG |        |                                     |                    | BLU-2_0S-21-1 |                      |      | AutomationDirect.com<br>1-800-633-0405 |              |  |
|----------------------------|--------|-------------------------------------|--------------------|---------------|----------------------|------|----------------------------------------|--------------|--|
| 3rd                        | NOT TO | PART DIMENSIONS MAY DIFFER SLIGHTLY | INCH UNITS USED FO | )R            | UNLESS OTHERWISE     | inch | LATEST VERS                            | SHEET 1 OF 1 |  |
| ₩ ANGLE                    | SCALE  | DUE TO MANUFACTURER'S VARIANCES     | PART DESIGN        |               | SPECIFIED UNITS ARE: | [mm] | 9/9/2024                               |              |  |