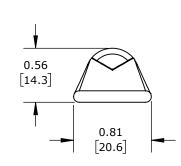

STANDARD BARREL, TIN-PLATED COPPER, 35 KV, 5/16IN MOUNTING BOLT, 1 HOLE, 2/0 AWG, BLACK MARKINGS.

| PENN UNION COMPRESSION LUG |        |                                     |                    | BLU-2_0S-21-1 |                      |      | AutomationDirect.com<br>1-800-633-0405 |              |  |
|----------------------------|--------|-------------------------------------|--------------------|---------------|----------------------|------|----------------------------------------|--------------|--|
| 3rd                        | NOT TO | PART DIMENSIONS MAY DIFFER SLIGHTLY | INCH UNITS USED FO | )R            | UNLESS OTHERWISE     | inch | LATEST VERS                            | SHEET 1 OF 1 |  |
| ₩ ANGLE                    | SCALE  | DUE TO MANUFACTURER'S VARIANCES     | PART DESIGN        |               | SPECIFIED UNITS ARE: | [mm] | 9/9/2024                               |              |  |