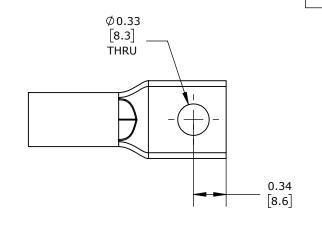

STANDARD BARREL, TIN-PLATED COPPER, 35 KV, 5/16IN MOUNTING BOLT, 1 HOLE, 2/0 AWG, BLACK MARKINGS.

| PENN UNION COMPRESSION LUG |        |                                     |                    | BLU-2_0S-21-1 |                      |      | AutomationDirect.com<br>1-800-633-0405 |              |  |
|----------------------------|--------|-------------------------------------|--------------------|---------------|----------------------|------|----------------------------------------|--------------|--|
| 3rd                        | NOT TO | PART DIMENSIONS MAY DIFFER SLIGHTLY | INCH UNITS USED FO | )R            | UNLESS OTHERWISE     | inch | LATEST VERS                            | SHEET 1 OF 1 |  |
| ₩ ANGLE                    | SCALE  | DUE TO MANUFACTURER'S VARIANCES     | PART DESIGN        |               | SPECIFIED UNITS ARE: | [mm] | 9/9/2024                               |              |  |