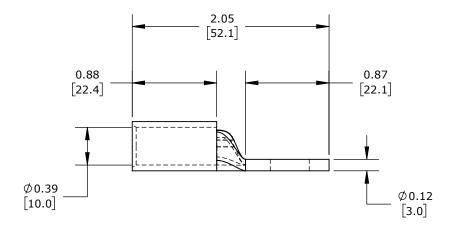

STANDARD BARREL, TIN-PLATED COPPER, 35 KV, 3/8IN MOUNTING BOLT, 1 HOLE, 1/0 AWG, PINK MARKINGS.

| PENN UNION COMPRESSION LUG |        |                                     |                     | BLU-1_0S1-1 |                      |      |                | AutomationDirect.com<br>1-800-633-0405 |  |
|----------------------------|--------|-------------------------------------|---------------------|-------------|----------------------|------|----------------|----------------------------------------|--|
| 3rd                        | NOT TO | PART DIMENSIONS MAY DIFFER SLIGHTLY | INCH UNITS USED FOR | R           | UNLESS OTHERWISE     | inch | LATEST VERSION | CUEET 1 OF 1                           |  |
| ₩ ANGLE                    | SCALE  | DUE TO MANUFACTURER'S VARIANCES     | PART DESIGN         |             | SPECIFIED UNITS ARE: | [mm] | 9/9/2024       | SHEET 1 OF 1                           |  |