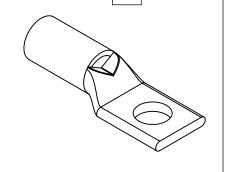

STANDARD BARREL, TIN-PLATED COPPER, 35 KV, 3/8IN MOUNTING BOLT, 1 HOLE, 1/0 AWG, PINK MARKINGS.

| PENN UNION COMPRESSION LUG |        |                                     |                     | BLU-1_0S1-1 |                      |      |                | AutomationDirect.com<br>1-800-633-0405 |  |
|----------------------------|--------|-------------------------------------|---------------------|-------------|----------------------|------|----------------|----------------------------------------|--|
| 3rd                        | NOT TO | PART DIMENSIONS MAY DIFFER SLIGHTLY | INCH UNITS USED FOR | R           | UNLESS OTHERWISE     | inch | LATEST VERSION | CUEET 1 OF 1                           |  |
| ₩ ANGLE                    | SCALE  | DUE TO MANUFACTURER'S VARIANCES     | PART DESIGN         |             | SPECIFIED UNITS ARE: | [mm] | 9/9/2024       | SHEET 1 OF 1                           |  |