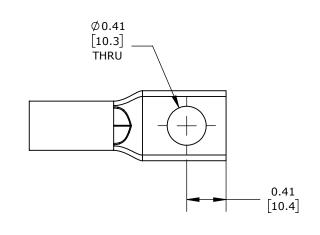

STANDARD BARREL, TIN-PLATED COPPER, 35 KV, 3/8IN MOUNTING BOLT, 1 HOLE, 1/0 AWG, PINK MARKINGS.

| PENN UNION COMPRESSION LUG |        |                                     |                     | BLU-1_0S1-1 |                      |      |                | AutomationDirect.com<br>1-800-633-0405 |  |
|----------------------------|--------|-------------------------------------|---------------------|-------------|----------------------|------|----------------|----------------------------------------|--|
| 3rd                        | NOT TO | PART DIMENSIONS MAY DIFFER SLIGHTLY | INCH UNITS USED FOR | R           | UNLESS OTHERWISE     | inch | LATEST VERSION | CUEET 1 OF 1                           |  |
| ₩ ANGLE                    | SCALE  | DUE TO MANUFACTURER'S VARIANCES     | PART DESIGN         |             | SPECIFIED UNITS ARE: | [mm] | 9/9/2024       | SHEET 1 OF 1                           |  |