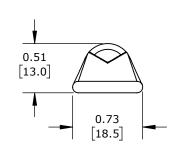

STANDARD BARREL, TIN-PLATED COPPER, 35 KV, 3/8IN MOUNTING BOLT, 1 HOLE, 1/0 AWG, PINK MARKINGS.

| PENN UNION COMPRESSION LUG |        |                                     |                     | BLU-1_0S1-1 |                      |      |                | AutomationDirect.com<br>1-800-633-0405 |  |
|----------------------------|--------|-------------------------------------|---------------------|-------------|----------------------|------|----------------|----------------------------------------|--|
| 3rd                        | NOT TO | PART DIMENSIONS MAY DIFFER SLIGHTLY | INCH UNITS USED FOR | R           | UNLESS OTHERWISE     | inch | LATEST VERSION | CUEET 1 OF 1                           |  |
| ₩ ANGLE                    | SCALE  | DUE TO MANUFACTURER'S VARIANCES     | PART DESIGN         |             | SPECIFIED UNITS ARE: | [mm] | 9/9/2024       | SHEET 1 OF 1                           |  |