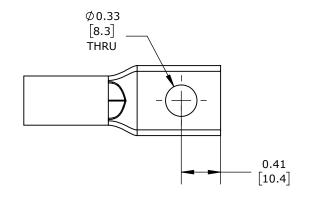

STANDARD BARREL, TIN-PLATED COPPER, 35 KV, 5/16IN MOUNTING BOLT, 1 HOLE, 1/0 AWG, PINK MARKINGS.

| PENN UNION COMPRESSION LUG |        |                                     |                     | BLU-1_0S-1 |                      |      | A            | AutomationDirect.com<br>1-800-633-0405 |              |
|----------------------------|--------|-------------------------------------|---------------------|------------|----------------------|------|--------------|----------------------------------------|--------------|
| 3rd                        | NOT TO | PART DIMENSIONS MAY DIFFER SLIGHTLY | INCH UNITS USED FOR | R          | UNLESS OTHERWISE     | inch | LATEST VERSI | ION                                    | CUEET 1 OF 1 |
| ₩ ANGLE                    | SCALE  | DUE TO MANUFACTURER'S VARIANCES     | PART DESIGN         |            | SPECIFIED UNITS ARE: | [mm] | 9/9/2024     | SHEET 1 OF                             |              |