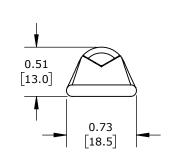

STANDARD BARREL, TIN-PLATED COPPER, 35 KV, 5/16IN MOUNTING BOLT, 1 HOLE, 1/0 AWG, PINK MARKINGS.

| PENN UNION COMPRESSION LUG |        |                                     |                     | BLU-1_0S-1 |                      |      | A            | AutomationDirect.com<br>1-800-633-0405 |              |
|----------------------------|--------|-------------------------------------|---------------------|------------|----------------------|------|--------------|----------------------------------------|--------------|
| 3rd                        | NOT TO | PART DIMENSIONS MAY DIFFER SLIGHTLY | INCH UNITS USED FOR | R          | UNLESS OTHERWISE     | inch | LATEST VERSI | ION                                    | CUEET 1 OF 1 |
| ₩ ANGLE                    | SCALE  | DUE TO MANUFACTURER'S VARIANCES     | PART DESIGN         |            | SPECIFIED UNITS ARE: | [mm] | 9/9/2024     | SHEET 1 OF                             |              |