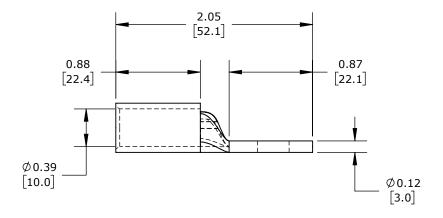

STANDARD BARREL, TIN-PLATED COPPER, 35 KV, 5/16IN MOUNTING BOLT, 1 HOLE, 1/0 AWG, PINK MARKINGS.

| PENN UNION COMPRESSION LUG |        |                                     |                     | BLU-1_0S-1 |                      |      | A            | AutomationDirect.com<br>1-800-633-0405 |              |
|----------------------------|--------|-------------------------------------|---------------------|------------|----------------------|------|--------------|----------------------------------------|--------------|
| 3rd                        | NOT TO | PART DIMENSIONS MAY DIFFER SLIGHTLY | INCH UNITS USED FOR | R          | UNLESS OTHERWISE     | inch | LATEST VERSI | ION                                    | CUEET 1 OF 1 |
| ₩ ANGLE                    | SCALE  | DUE TO MANUFACTURER'S VARIANCES     | PART DESIGN         |            | SPECIFIED UNITS ARE: | [mm] | 9/9/2024     | SHEET 1 OF                             |              |