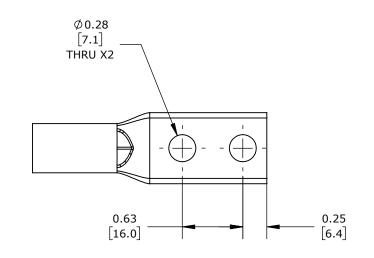

STANDARD BARREL, TIN-PLATED COPPER, 35 KV, 1/4IN MOUNTING BOLT, 2 HOLE, 0.63IN HOLE SPACING, 1/0 AWG, PINK MARKINGS.

| PENN UNION COMPRESSION LUG |        |                                     |                     | BLU-1_0D-2TC14-1 |                      |      |             | AutomationDirect.com<br>1-800-633-0405 |              |
|----------------------------|--------|-------------------------------------|---------------------|------------------|----------------------|------|-------------|----------------------------------------|--------------|
| 3rd                        | NOT TO | PART DIMENSIONS MAY DIFFER SLIGHTLY | INCH UNITS USED FOR |                  | UNLESS OTHERWISE     | inch | LATEST VERS | SION                                   | CUEET 1 OF 1 |
| $ \Psi \cup ANGLE $        | SCALE  | DUE TO MANUFACTURER'S VARIANCES     | PART DESIGN         |                  | SPECIFIED UNITS ARE: | [mm] | 9/9/2024    | 2024 SHEET 1 OF 1                      |              |