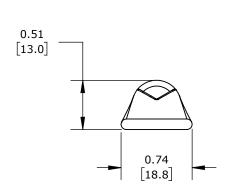

STANDARD BARREL, TIN-PLATED COPPER, 35 KV, 1/4IN MOUNTING BOLT, 2 HOLE, 0.63IN HOLE SPACING, 1/0 AWG, PINK MARKINGS.

| PENN UNION COMPRESSION LUG |        |                                     |                     | BLU-1_0D-2TC14-1 |                      |      |             | AutomationDirect.com<br>1-800-633-0405 |              |
|----------------------------|--------|-------------------------------------|---------------------|------------------|----------------------|------|-------------|----------------------------------------|--------------|
| 3rd                        | NOT TO | PART DIMENSIONS MAY DIFFER SLIGHTLY | INCH UNITS USED FOR |                  | UNLESS OTHERWISE     | inch | LATEST VERS | SION                                   | CUEET 1 OF 1 |
| $ \Psi \cup ANGLE $        | SCALE  | DUE TO MANUFACTURER'S VARIANCES     | PART DESIGN         |                  | SPECIFIED UNITS ARE: | [mm] | 9/9/2024    | 2024 SHEET 1 OF 1                      |              |