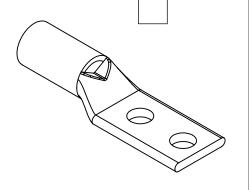

STANDARD BARREL, TIN-PLATED COPPER, 35 KV, 1/4IN MOUNTING BOLT, 2 HOLE, 0.63IN HOLE SPACING, 1/0 AWG, PINK MARKINGS.

| PENN UNION COMPRESSION LUG |        |                                     |                     | BLU-1_0D-2TC14-1 |                      |      |             | AutomationDirect.com<br>1-800-633-0405 |              |
|----------------------------|--------|-------------------------------------|---------------------|------------------|----------------------|------|-------------|----------------------------------------|--------------|
| 3rd                        | NOT TO | PART DIMENSIONS MAY DIFFER SLIGHTLY | INCH UNITS USED FOR |                  | UNLESS OTHERWISE     | inch | LATEST VERS | SION                                   | CUEET 1 OF 1 |
| $ \Psi \cup ANGLE $        | SCALE  | DUE TO MANUFACTURER'S VARIANCES     | PART DESIGN         |                  | SPECIFIED UNITS ARE: | [mm] | 9/9/2024    | 2024 SHEET 1 OF 1                      |              |