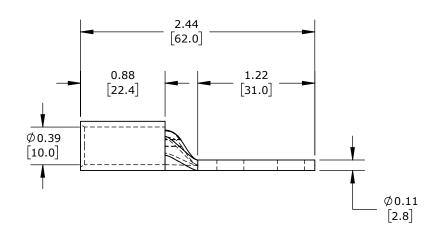

STANDARD BARREL, TIN-PLATED COPPER, 35 KV, 1/4IN MOUNTING BOLT, 2 HOLE, 0.63IN HOLE SPACING, 1/0 AWG, PINK MARKINGS.

| PENN UNION COMPRESSION LUG |        |                                     |                     | BLU-1_0D-2TC14-1 |                      |      |             | AutomationDirect.com<br>1-800-633-0405 |              |
|----------------------------|--------|-------------------------------------|---------------------|------------------|----------------------|------|-------------|----------------------------------------|--------------|
| 3rd                        | NOT TO | PART DIMENSIONS MAY DIFFER SLIGHTLY | INCH UNITS USED FOR |                  | UNLESS OTHERWISE     | inch | LATEST VERS | SION                                   | CUEET 1 OF 1 |
| $ \Psi \cup ANGLE $        | SCALE  | DUE TO MANUFACTURER'S VARIANCES     | PART DESIGN         |                  | SPECIFIED UNITS ARE: | [mm] | 9/9/2024    | 2024 SHEET 1 OF 1                      |              |