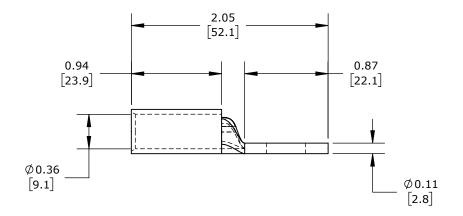

STANDARD BARREL, TIN-PLATED COPPER, 35 KV, 3/8IN MOUNTING BOLT, 1 HOLE, 1 AWG, GREEN MARKINGS.

| PENN UNION COMPRESSION LUG |        |                                     |                    | BLU-1S1-1 |                      |      | AutomationDirect.com<br>1-800-633-0405 |            |  |
|----------------------------|--------|-------------------------------------|--------------------|-----------|----------------------|------|----------------------------------------|------------|--|
| 3rd                        | NOT TO | PART DIMENSIONS MAY DIFFER SLIGHTLY | INCH UNITS USED FO | )R        | UNLESS OTHERWISE     | inch | LATEST VER                             | RSION      |  |
| $ \Psi \cup ANGLE $        | SCALE  | DUE TO MANUFACTURER'S VARIANCES     | PART DESIGN        |           | SPECIFIED UNITS ARE: | [mm] | 9/9/2024                               | SHEET 1 OF |  |