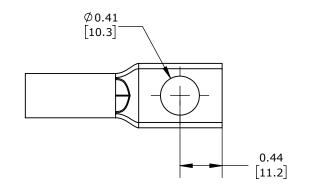

STANDARD BARREL, TIN-PLATED COPPER, 35 KV, 3/8IN MOUNTING BOLT, 1 HOLE, 1 AWG, GREEN MARKINGS.

| PENN UNION COMPRESSION LUG |        |                                     |                    | BLU-1S1-1 |                      |      | AutomationDirect.com<br>1-800-633-0405 |            |  |
|----------------------------|--------|-------------------------------------|--------------------|-----------|----------------------|------|----------------------------------------|------------|--|
| 3rd                        | NOT TO | PART DIMENSIONS MAY DIFFER SLIGHTLY | INCH UNITS USED FO | )R        | UNLESS OTHERWISE     | inch | LATEST VER                             | RSION      |  |
| $ \Psi \cup ANGLE $        | SCALE  | DUE TO MANUFACTURER'S VARIANCES     | PART DESIGN        |           | SPECIFIED UNITS ARE: | [mm] | 9/9/2024                               | SHEET 1 OF |  |