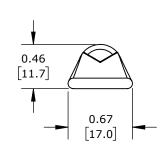

STANDARD BARREL, TIN-PLATED COPPER, 35 KV, 3/8IN MOUNTING BOLT, 1 HOLE, 1 AWG, GREEN MARKINGS.

| PENN UNION COMPRESSION LUG |        |                                     |                    | BLU-1S1-1 |                      |      | AutomationDirect.com<br>1-800-633-0405 |            |  |
|----------------------------|--------|-------------------------------------|--------------------|-----------|----------------------|------|----------------------------------------|------------|--|
| 3rd                        | NOT TO | PART DIMENSIONS MAY DIFFER SLIGHTLY | INCH UNITS USED FO | )R        | UNLESS OTHERWISE     | inch | LATEST VER                             | RSION      |  |
| $ \Psi \cup ANGLE $        | SCALE  | DUE TO MANUFACTURER'S VARIANCES     | PART DESIGN        |           | SPECIFIED UNITS ARE: | [mm] | 9/9/2024                               | SHEET 1 OF |  |