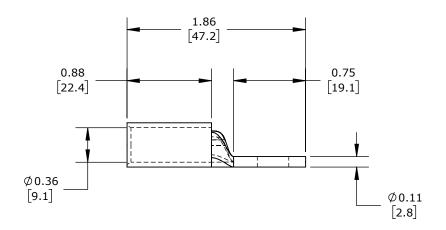

STANDARD BARREL, TIN-PLATED COPPER, 35 KV, 5/16IN MOUNTING BOLT, 1 HOLE, 1 AWG, GREEN MARKINGS.

| PENN UNION COMPRESSION LUG |                                     |                     | BLU-1S-1             |      |                | nationDirect.com<br>00-633-0405 |
|----------------------------|-------------------------------------|---------------------|----------------------|------|----------------|---------------------------------|
| 3rd NOT TO                 | PART DIMENSIONS MAY DIFFER SLIGHTLY | INCH UNITS USED FOR | R UNLESS OTHERWISE   | inch | LATEST VERSION | CUEET 1 OF 1                    |
| ANGLE SCALE                | DUE TO MANUFACTURER'S VARIANCES     | PART DESIGN         | SPECIFIED UNITS ARE: | [mm] | 9/9/2024       | SHEET 1 OF 1                    |