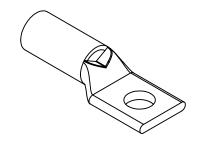

STANDARD BARREL, TIN-PLATED COPPER, 35 KV, 5/16IN MOUNTING BOLT, 1 HOLE, 1 AWG, GREEN MARKINGS.

| PENN UNION COMPRESSION LUG |                                     |                     | BLU-1S-1             |      |                | nationDirect.com<br>00-633-0405 |
|----------------------------|-------------------------------------|---------------------|----------------------|------|----------------|---------------------------------|
| 3rd NOT TO                 | PART DIMENSIONS MAY DIFFER SLIGHTLY | INCH UNITS USED FOR | R UNLESS OTHERWISE   | inch | LATEST VERSION | CUEET 1 OF 1                    |
| ANGLE SCALE                | DUE TO MANUFACTURER'S VARIANCES     | PART DESIGN         | SPECIFIED UNITS ARE: | [mm] | 9/9/2024       | SHEET 1 OF 1                    |