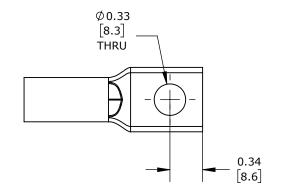

STANDARD BARREL, TIN-PLATED COPPER, 35 KV, 5/16IN MOUNTING BOLT, 1 HOLE, 1 AWG, GREEN MARKINGS.

| PENN UNION COMPRESSION LUG |                                     |                     | BLU-1S-1             |      |                | nationDirect.com<br>00-633-0405 |
|----------------------------|-------------------------------------|---------------------|----------------------|------|----------------|---------------------------------|
| 3rd NOT TO                 | PART DIMENSIONS MAY DIFFER SLIGHTLY | INCH UNITS USED FOR | R UNLESS OTHERWISE   | inch | LATEST VERSION | CUEET 1 OF 1                    |
| ANGLE SCALE                | DUE TO MANUFACTURER'S VARIANCES     | PART DESIGN         | SPECIFIED UNITS ARE: | [mm] | 9/9/2024       | SHEET 1 OF 1                    |