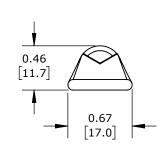

STANDARD BARREL, TIN-PLATED COPPER, 35 KV, 5/16IN MOUNTING BOLT, 1 HOLE, 1 AWG, GREEN MARKINGS.

| PENN UNION COMPRESSION LUG |                                     |                     | BLU-1S-1             |      |                | nationDirect.com<br>00-633-0405 |
|----------------------------|-------------------------------------|---------------------|----------------------|------|----------------|---------------------------------|
| 3rd NOT TO                 | PART DIMENSIONS MAY DIFFER SLIGHTLY | INCH UNITS USED FOR | R UNLESS OTHERWISE   | inch | LATEST VERSION | CUEET 1 OF 1                    |
| ANGLE SCALE                | DUE TO MANUFACTURER'S VARIANCES     | PART DESIGN         | SPECIFIED UNITS ARE: | [mm] | 9/9/2024       | SHEET 1 OF 1                    |