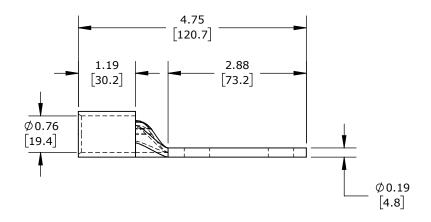

STANDARD BARREL, TIN-PLATED COPPER, 35 KV, 1/2IN MOUNTING BOLT, 2 HOLE, 1.75IN HOLE SPACING, 400 MCM, BLUE MARKINGS.

|   | PENN UNION COMPRESSION LUG |        |                                     |                     | BLU-040D-1 |                      |      |                | AutomationDirect.com<br>1-800-633-0405 |  |
|---|----------------------------|--------|-------------------------------------|---------------------|------------|----------------------|------|----------------|----------------------------------------|--|
|   | 3rd                        | NOT TO | PART DIMENSIONS MAY DIFFER SLIGHTLY | INCH UNITS USED FOR | R          | UNLESS OTHERWISE     | inch | LATEST VERSION | CUEET 4 OF 4                           |  |
| 7 | $\Psi \Box$ angle          | SCALE  | DUE TO MANUFACTURER'S VARIANCES     | PART DESIGN         |            | SPECIFIED UNITS ARE: | [mm] | 9/9/2024       | SHEET 1 OF 1                           |  |