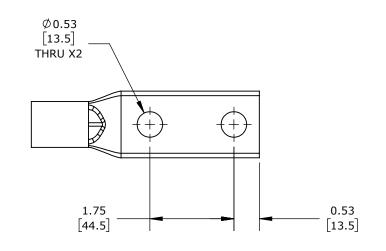

STANDARD BARREL, TIN-PLATED COPPER, 35 KV, 1/2IN MOUNTING BOLT, 2 HOLE, 1.75IN HOLE SPACING, 400 MCM, BLUE MARKINGS.

|   | PENN UNION COMPRESSION LUG |        |                                     |                     | BLU-040D-1 |                      |      |                | AutomationDirect.com<br>1-800-633-0405 |  |
|---|----------------------------|--------|-------------------------------------|---------------------|------------|----------------------|------|----------------|----------------------------------------|--|
|   | 3rd                        | NOT TO | PART DIMENSIONS MAY DIFFER SLIGHTLY | INCH UNITS USED FOR | R          | UNLESS OTHERWISE     | inch | LATEST VERSION | CUEET 4 OF 4                           |  |
| 7 | $\Psi \Box$ angle          | SCALE  | DUE TO MANUFACTURER'S VARIANCES     | PART DESIGN         |            | SPECIFIED UNITS ARE: | [mm] | 9/9/2024       | SHEET 1 OF 1                           |  |