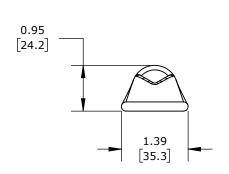

STANDARD BARREL, TIN-PLATED COPPER, 35 KV, 1/2IN MOUNTING BOLT, 2 HOLE, 1.75IN HOLE SPACING, 400 MCM, BLUE MARKINGS.

|   | PENN UNION COMPRESSION LUG |        |                                     |                     | BLU-040D-1 |                      |      |                | AutomationDirect.com<br>1-800-633-0405 |  |
|---|----------------------------|--------|-------------------------------------|---------------------|------------|----------------------|------|----------------|----------------------------------------|--|
|   | 3rd                        | NOT TO | PART DIMENSIONS MAY DIFFER SLIGHTLY | INCH UNITS USED FOR | R          | UNLESS OTHERWISE     | inch | LATEST VERSION | CUEET 4 OF 4                           |  |
| 7 | $\Psi \Box$ angle          | SCALE  | DUE TO MANUFACTURER'S VARIANCES     | PART DESIGN         |            | SPECIFIED UNITS ARE: | [mm] | 9/9/2024       | SHEET 1 OF 1                           |  |