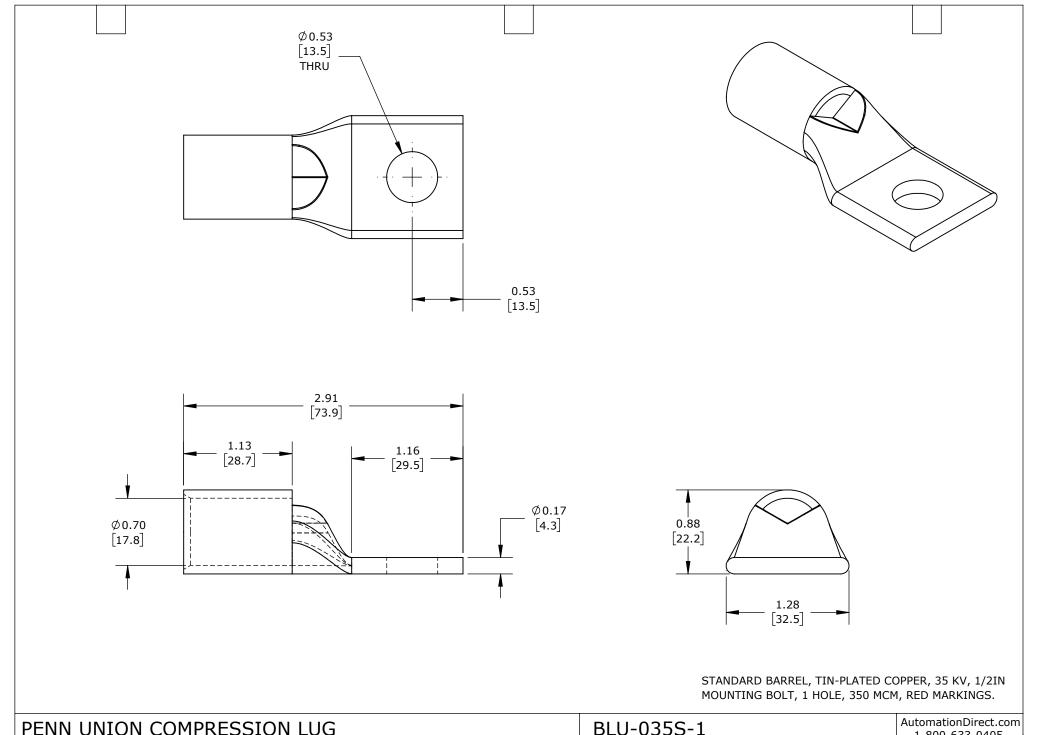

|   | TERRY ORIGIN CONTINUESSION ESS |              |                 | THIRESOIGH EGG                                                      |                                 | DE0 0335 1                            |              | 1-800-633-0405             |              |
|---|--------------------------------|--------------|-----------------|---------------------------------------------------------------------|---------------------------------|---------------------------------------|--------------|----------------------------|--------------|
| [ | $\bigoplus \Box$               | 3rd<br>ANGLE | NOT TO<br>SCALE | PART DIMENSIONS MAY DIFFER SLIGHTLY DUE TO MANUFACTURER'S VARIANCES | INCH UNITS USED FOR PART DESIGN | UNLESS OTHERWISE SPECIFIED UNITS ARE: | inch<br>[mm] | LATEST VERSION<br>9/9/2024 | SHEET 1 OF 1 |
| - |                                |              |                 | -                                                                   |                                 |                                       | 1            |                            |              |