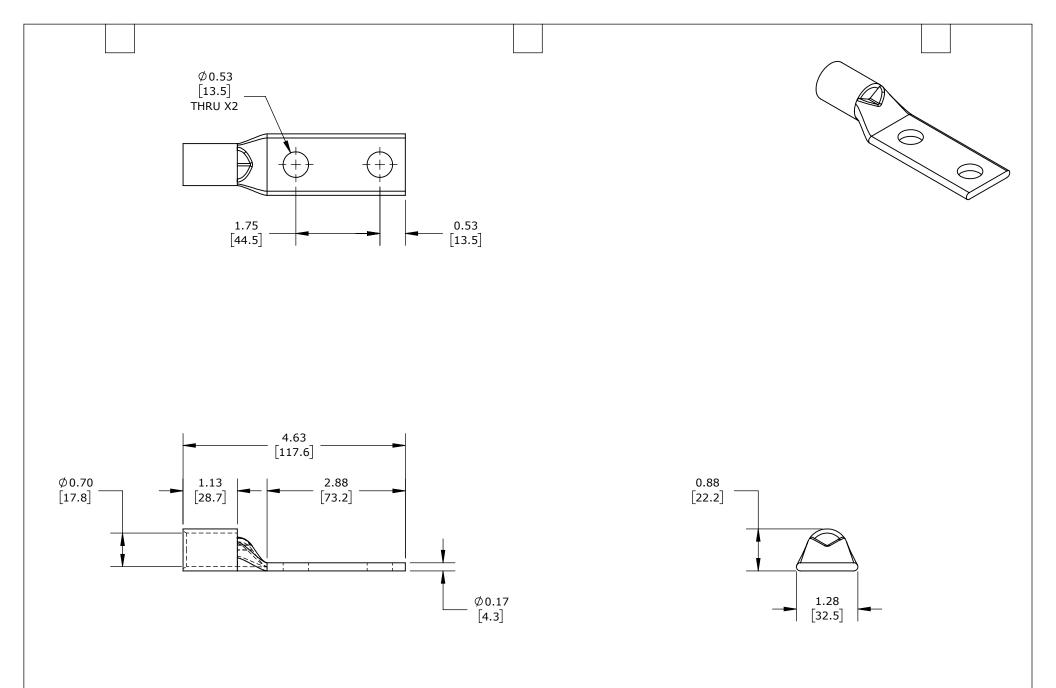

STANDARD BARREL, TIN-PLATED COPPER, 35 KV, 1/2IN MOUNTING BOLT, 2 HOLE, 1.75IN HOLE SPACING, 350 MCM, RED MARKINGS.

| PENN UNION COMPRESSION LUG |        |                                     | 1                   | BLU-035D-1           |      |                | ationDirect.com<br>00-633-0405 |
|----------------------------|--------|-------------------------------------|---------------------|----------------------|------|----------------|--------------------------------|
| 3rd                        | NOT TO | PART DIMENSIONS MAY DIFFER SLIGHTLY | INCH UNITS USED FOR | UNLESS OTHERWISE     | inch | LATEST VERSION | CUEET 1 OF 1                   |
| ANGLE                      | SCALE  | DUE TO MANUFACTURER'S VARIANCES     | PART DESIGN         | SPECIFIED UNITS ARE: | [mm] | 9/9/2024       | SHEET 1 OF 1                   |