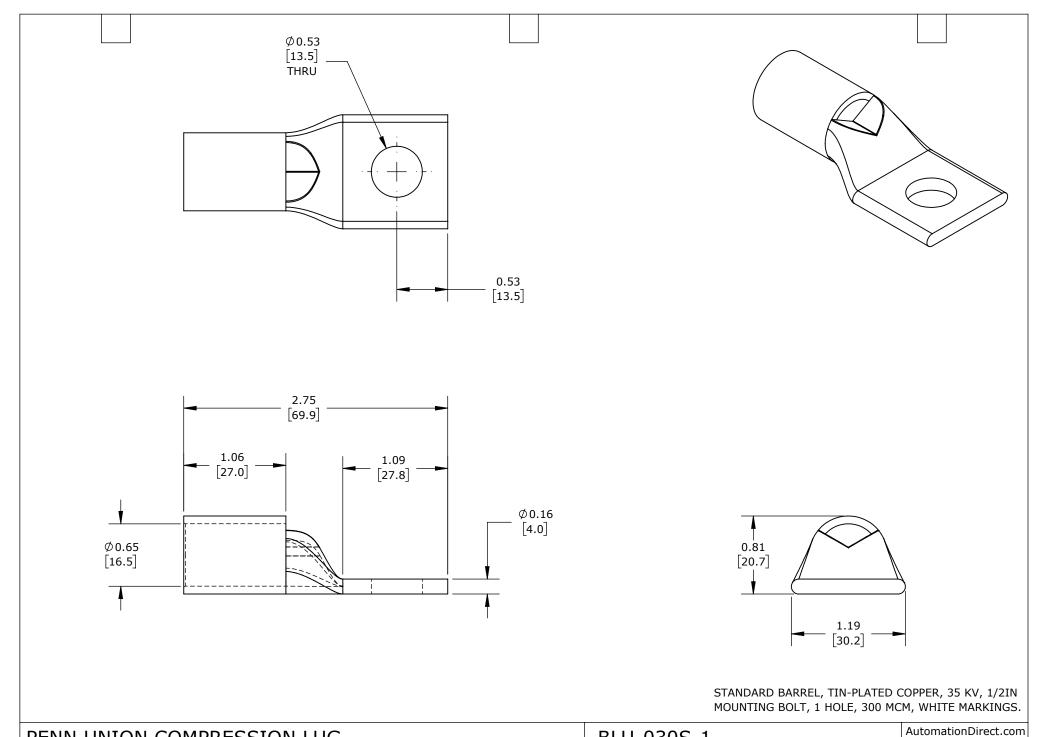

| PENN UNION COMPRESSION LUG |       |        |                                     |                     | BLU-030S-1 |                      |      |                | 1-800-633-0405 |              |
|----------------------------|-------|--------|-------------------------------------|---------------------|------------|----------------------|------|----------------|----------------|--------------|
| $\oplus \subseteq$         | 1 3rd | NOT TO | PART DIMENSIONS MAY DIFFER SLIGHTLY | INCH UNITS USED FOR | R          | UNLESS OTHERWISE     | inch | LATEST VERSION | NC             | SHEET 1 OF 1 |
| $ \Psi -$                  | ANGLE | SCALE  | DUE TO MANUFACTURER'S VARIANCES     | PART DESIGN         |            | SPECIFIED UNITS ARE: | [mm] | 9/9/2024       |                | SHEET TOF I  |
|                            |       |        |                                     |                     |            |                      |      |                |                |              |