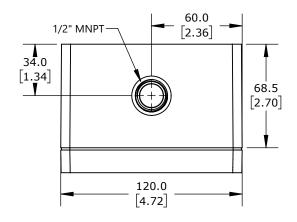

| DEHNGUARD EZ50-S ENCLOSED |        |                                     |                     |          | 90816     | 6  |       |         |      | AutomationDirect.com<br>1-800-633-0405 |  |
|---------------------------|--------|-------------------------------------|---------------------|----------|-----------|----|-------|---------|------|----------------------------------------|--|
| △ 3rd                     | NOT TO | DART DIMENSIONS MAY DIFFER SLIGHTLY | METDIC LINITS LISED | LINI ECC | OTHEDWICE | mm | MODEL | DRAWING | DATE | 1                                      |  |

3rd NOT TO PART DIMENSIONS MAY DIFFER SLIGHTLY METRIC UNITS USED UNLESS OTHERWISE mm MODEL DRAWING DATE ANGLE SCALE DUE TO MANUFACTURER'S VARIANCES FOR PART DESIGN SPECIFIED UNITS ARE: [inch] REV. DRAWING DATE 4/23/2025