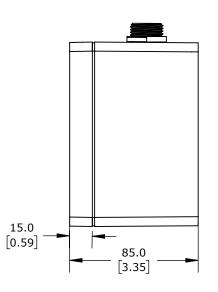

| DEHNGUARD EZ50-S ENCLOSED |        |                                     |                     |          | 90816     | 6  |       |         |      | AutomationDirect.com<br>1-800-633-0405 |  |
|---------------------------|--------|-------------------------------------|---------------------|----------|-----------|----|-------|---------|------|----------------------------------------|--|
| △ 3rd                     | NOT TO | DART DIMENSIONS MAY DIFFER SLIGHTLY | METDIC LINITS LISED | LINI ECC | OTHEDWICE | mm | MODEL | DRAWING | DATE | 1                                      |  |

3rd NOT TO PART DIMENSIONS MAY DIFFER SLIGHTLY METRIC UNITS USED UNLESS OTHERWISE mm MODEL DRAWING DATE ANGLE SCALE DUE TO MANUFACTURER'S VARIANCES FOR PART DESIGN SPECIFIED UNITS ARE: [inch] REV. DRAWING DATE 4/23/2025