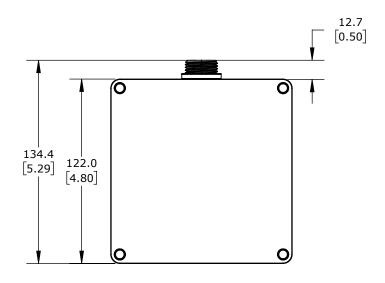

| DEHNGUARD EZ50-S ENCLOSED |        |                                     |                     |          | 90816     | 6  |       |         |      | AutomationDirect.com<br>1-800-633-0405 |  |
|---------------------------|--------|-------------------------------------|---------------------|----------|-----------|----|-------|---------|------|----------------------------------------|--|
| △ 3rd                     | NOT TO | DART DIMENSIONS MAY DIFFER SLIGHTLY | METDIC LINITS LISED | LINI ECC | OTHEDWICE | mm | MODEL | DRAWING | DATE | 1                                      |  |

3rd NOT TO PART DIMENSIONS MAY DIFFER SLIGHTLY METRIC UNITS USED UNLESS OTHERWISE mm MODEL DRAWING DATE ANGLE SCALE DUE TO MANUFACTURER'S VARIANCES FOR PART DESIGN SPECIFIED UNITS ARE: [inch] REV. DRAWING DATE 4/23/2025