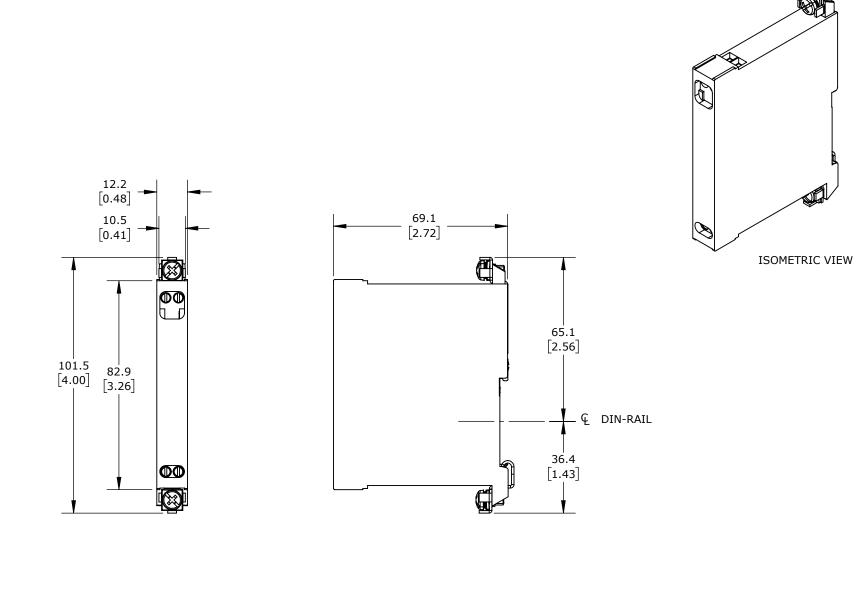

| STAHL INTRINSICALLY SAFE ZENER BARRIER, COMMON USAGE: 18V PULSE TRAINS, 24 VDC OPERATING VOLTAGE, SCREW TERMINALS. |       |        |                                     |                  | 9002_22-240-024-001   |        |            | AutomationDirect.com<br>1-800-633-0405 |              |
|--------------------------------------------------------------------------------------------------------------------|-------|--------|-------------------------------------|------------------|-----------------------|--------|------------|----------------------------------------|--------------|
| $\bigoplus$                                                                                                        | 3rd   | NOT TO | PART DIMENSIONS MAY DIFFER SLIGHTLY | METRIC UNITS USE | D UNLESS OTHERWISE    | mm     | LATEST VER | SION CHEET 1 OF 1                      |              |
| 194                                                                                                                | ANGLE | SCALE  | DUE TO MANUFACTURER'S VARIANCES     | FOR PART DESIGN  | SPECIFIED LINITS ARE: | [inch] | 11/12/2024 |                                        | SHEET 1 OF 1 |