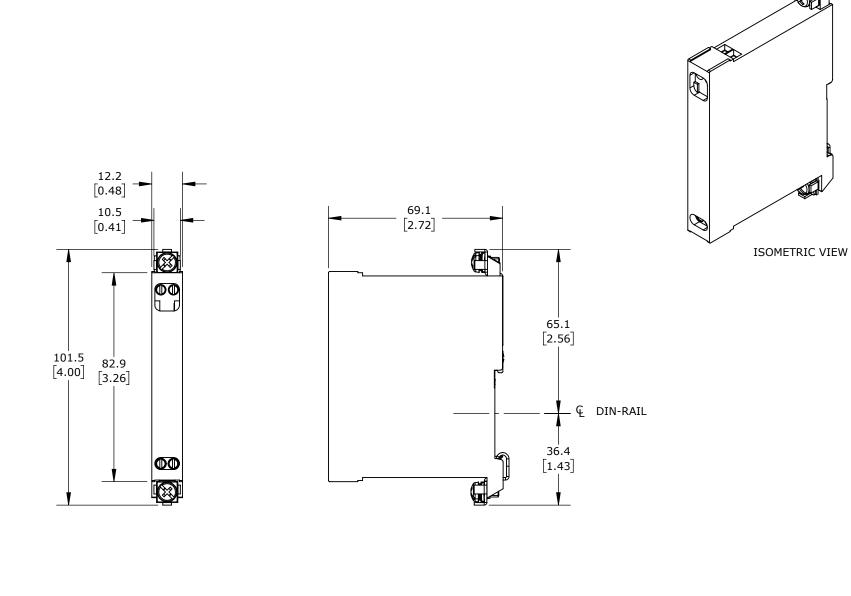

| STAHL INTRINSICALLY SAFE ZENER BARRIER, COMMON USAGE: 11V PULSE TRAINS, 24 VDC OPERATING VOLTAGE, SCREW TERMINALS. |        |                                     |                   | 9002_22-158-200-001 |                      |        |            | AutomationDirect.com<br>1-800-633-0405 |              |  |
|--------------------------------------------------------------------------------------------------------------------|--------|-------------------------------------|-------------------|---------------------|----------------------|--------|------------|----------------------------------------|--------------|--|
| 3rd                                                                                                                | NOT TO | PART DIMENSIONS MAY DIFFER SLIGHTLY | METRIC UNITS USED | ) U                 | JNLESS OTHERWISE     | mm     | LATEST VER |                                        |              |  |
| ANGLE                                                                                                              | SCALE  | DUE TO MANUFACTURER'S VARIANCES     | FOR PART DESIGN   | S                   | SPECIFIED UNITS ARE: | [inch] | 11/12/2024 |                                        | SHEET 1 OF 1 |  |