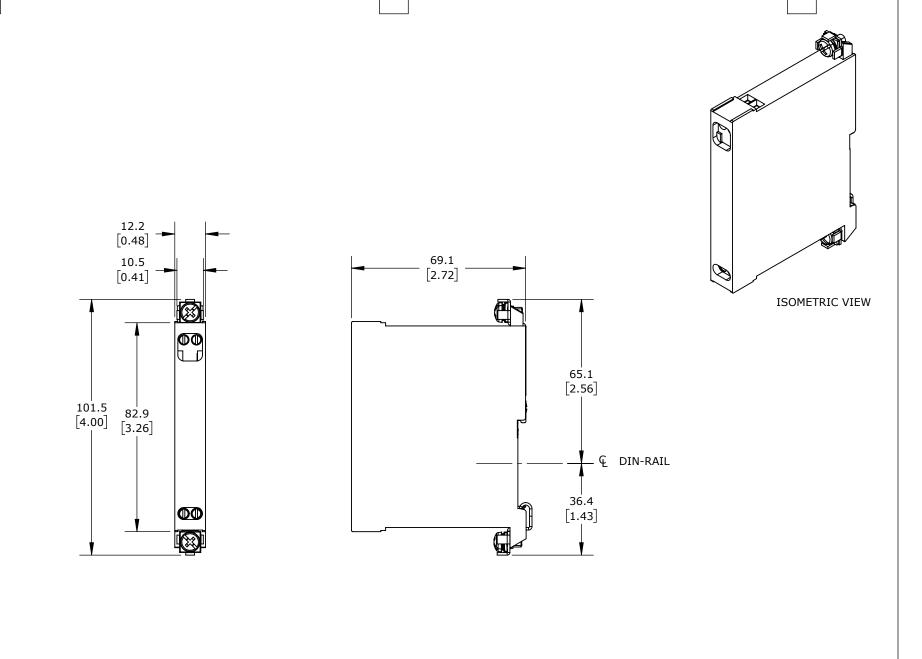

| STAHL INTRINSICALLY SAFE ZENER BARRIER, COMMON USAGE: NPN SENSORS AND DRY CONTACTS, 24 VDC OPERATING VOLTAGE, SCREW TERMINALS. |        |                                     |                  | 9002_11-280-186-001 |                       |        |            | AutomationDirect.com<br>1-800-633-0405 |  |
|--------------------------------------------------------------------------------------------------------------------------------|--------|-------------------------------------|------------------|---------------------|-----------------------|--------|------------|----------------------------------------|--|
| 3rd                                                                                                                            | NOT TO | PART DIMENSIONS MAY DIFFER SLIGHTLY | METRIC UNITS USE | D                   | UNLESS OTHERWISE      | mm     | LATEST VER |                                        |  |
| ANGLE                                                                                                                          | SCALE  | DUE TO MANUEACTURER'S VARIANCES     | FOR PART DESIGN  |                     | SPECIFIED LINITS ARE: | [inch] | 11/12/2024 | SHEET 1 OF 1                           |  |