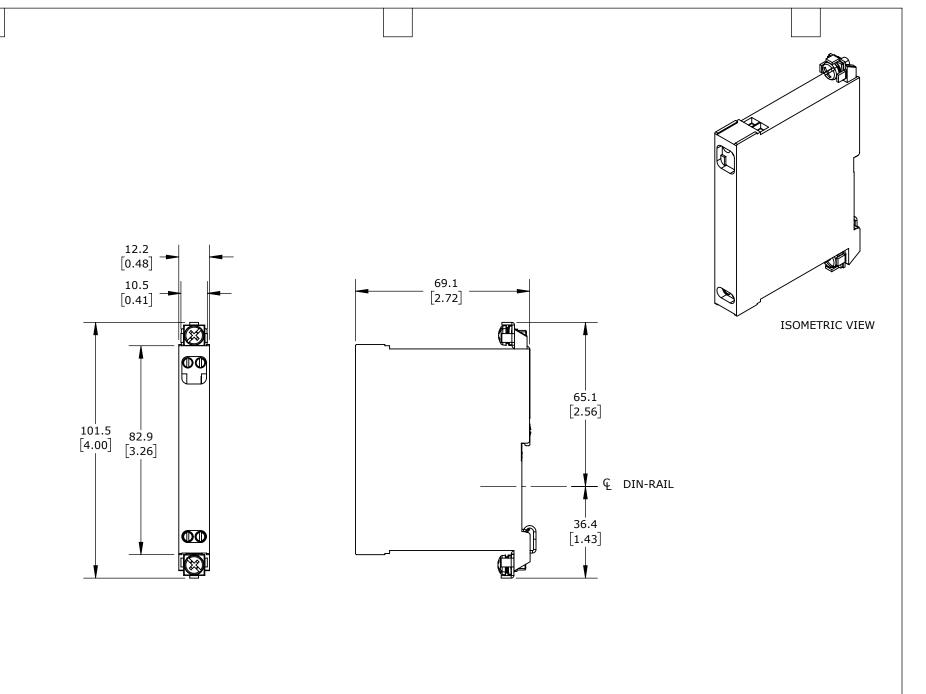

| STAHL IN                            | TRINSICA | ALLY SAFE ZEN | ER BARRIER, COMMON USAGE: 10 VDC STRAIN GAUGE | EXCITATION, 24 VDC |
|-------------------------------------|----------|---------------|-----------------------------------------------|--------------------|
| OPERATING VOLTAGE, SCREW TERMINALS. |          |               |                                               |                    |
|                                     | 3rd      | NOT TO        | PART DIMENSIONS MAY DIFFER SLIGHTLY           | METRIC UNITS US    |

9002\_11-130-360-001

AutomationDirect.com 1-800-633-0405

3rd NOT TO ANGLE SCALE

PART DIMENSIONS MAY DIFFER SLIGHTLY DUE TO MANUFACTURER'S VARIANCES

METRIC UNITS USED FOR PART DESIGN UNLESS OTHERWISE SPECIFIED UNITS ARE:

mm L [inch] 11

LATEST VERSION 11/12/2024

SHEET 1 OF 1