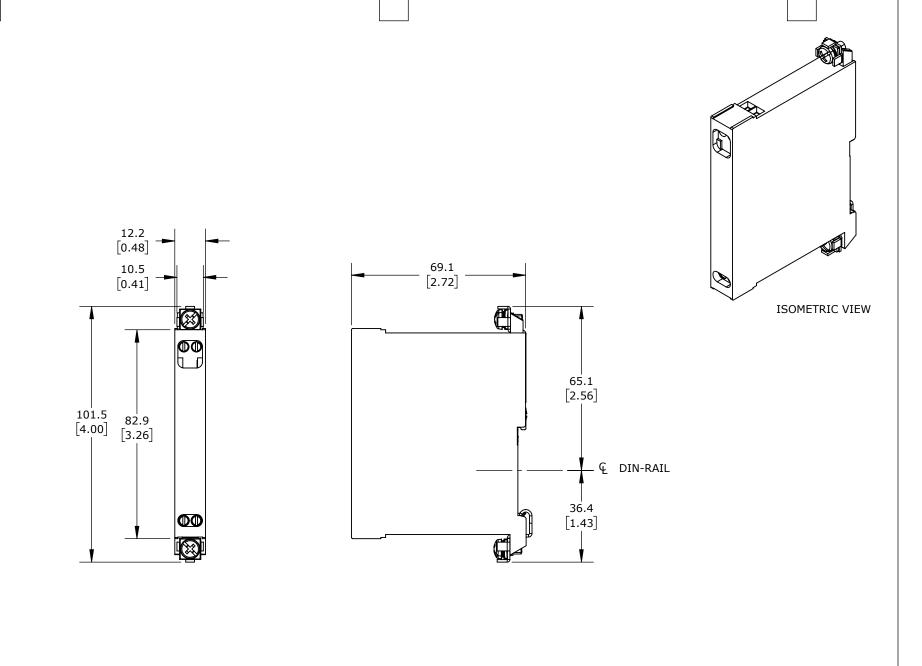

| STAHL INT                           | RINSICA | LLY SAFE ZENI | ER BARRIER, COMMON USAGE: 10 VDC STRAIN GAUGE ! | SIGNAL, 24 VDC |
|-------------------------------------|---------|---------------|-------------------------------------------------|----------------|
| OPERATING VOLTAGE, SCREW TERMINALS. |         |               |                                                 |                |
| $\overline{\mathbb{A}}$             | 3rd     | NOT TO        | PART DIMENSIONS MAY DIFFER SLIGHTLY             | METRIC UN      |

9002\_11-120-024-001

AutomationDirect.com 1-800-633-0405

3rd NOT TO ANGLE SCALE PART DIMENSIONS MAY DIFFER SLIGHTLY DUE TO MANUFACTURER'S VARIANCES

METRIC UNITS USED FOR PART DESIGN UNLESS OTHERWISE SPECIFIED UNITS ARE:

mm LA 11/

LATEST VERSION 11/12/2024

SHEET 1 OF 1