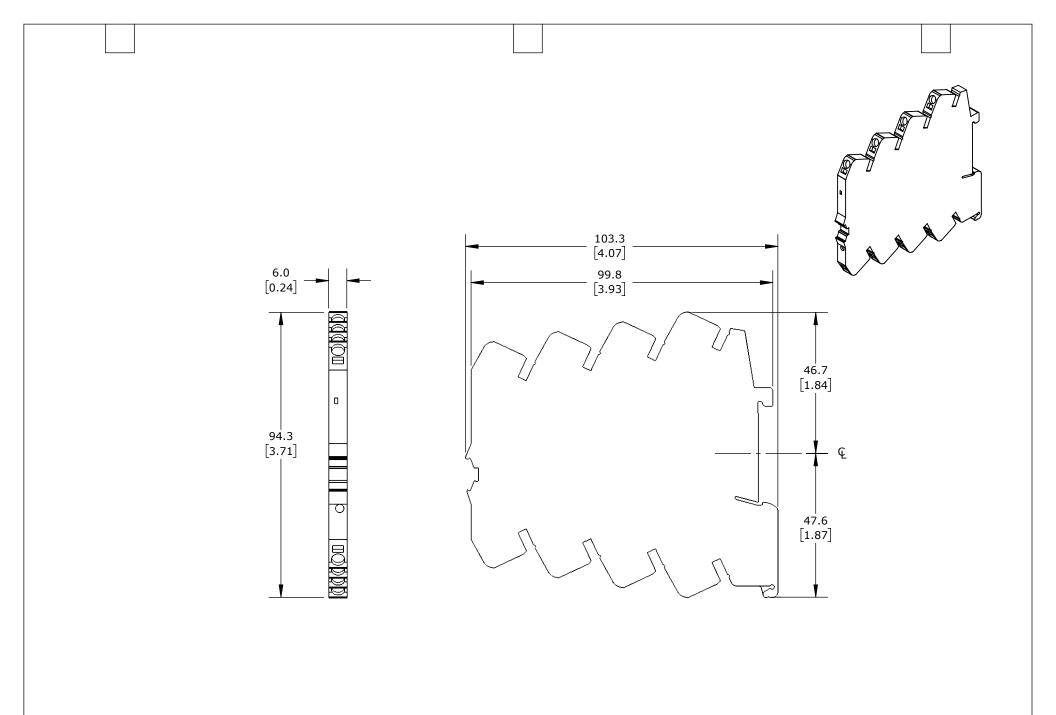

| WAGO 787-3861 SERIES ELECTRONIC CIRCUIT PROTECTOR, 4A, 1 CHANNEL(S), NEC CLASS 2, 35MM DIN RAIL MOUNT. |        |                                     |                   | 787-3861_400-1000    |        |             | AutomationDirect.com<br>1-800-633-0405 |              |
|--------------------------------------------------------------------------------------------------------|--------|-------------------------------------|-------------------|----------------------|--------|-------------|----------------------------------------|--------------|
| 3rd                                                                                                    | NOT TO | PART DIMENSIONS MAY DIFFER SLIGHTLY | METRIC UNITS USED | UNLESS OTHERWISE     | mm     | LATEST VERS | SION                                   | CUEET 1 OF 1 |
| ANGLE                                                                                                  | SCALE  | DUE TO MANUFACTURER'S VARIANCES     | FOR PART DESIGN   | SPECIFIED UNITS ARE: | [inch] | 2/21/2025   | SHEET 1 OF 1                           |              |