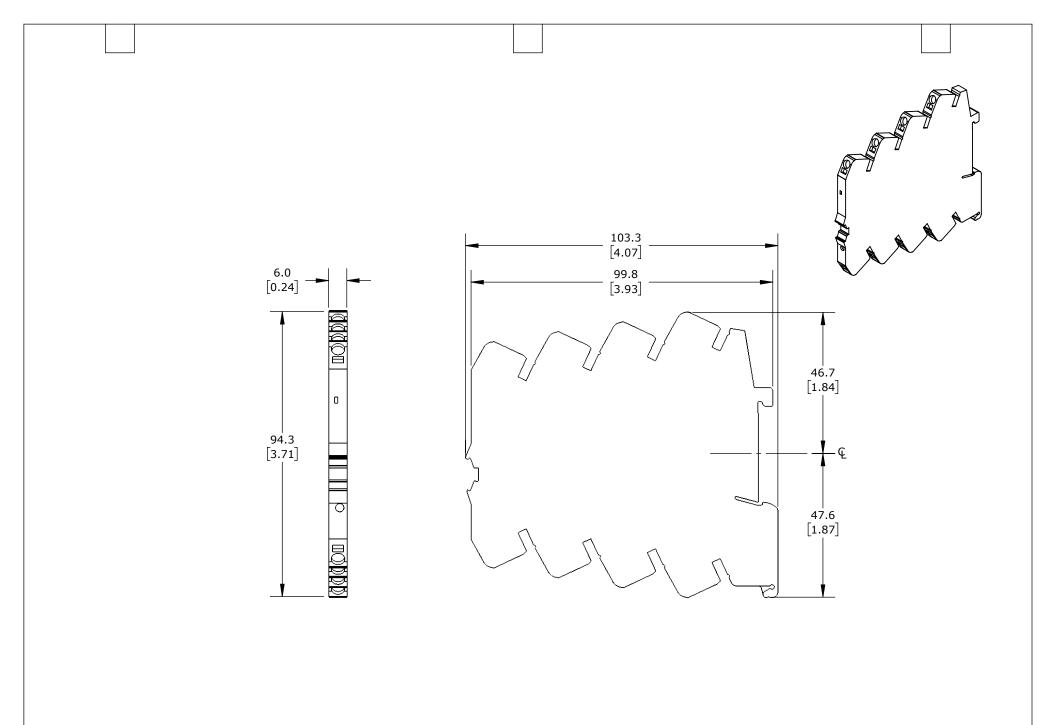

| WAGO 787-3861 SERIES ELECTRONIC CIRCUIT PROTECTOR, 2A, 1 CHANNEL(S), NEC CLASS 2, 35MM DIN RAIL MOUNT. |        |                                     |                   | 787-3861_200-1000    |        |             | AutomationDirect.com<br>1-800-633-0405 |  |
|--------------------------------------------------------------------------------------------------------|--------|-------------------------------------|-------------------|----------------------|--------|-------------|----------------------------------------|--|
| 3rd                                                                                                    | NOT TO | PART DIMENSIONS MAY DIFFER SLIGHTLY | METRIC UNITS USED | UNLESS OTHERWISE     | mm     | LATEST VERS |                                        |  |
| ANGLE                                                                                                  | SCALE  | DUE TO MANUFACTURER'S VARIANCES     | FOR PART DESIGN   | SPECIFIED UNITS ARE: | [inch] | 2/13/2025   | SHEET 1 O                              |  |