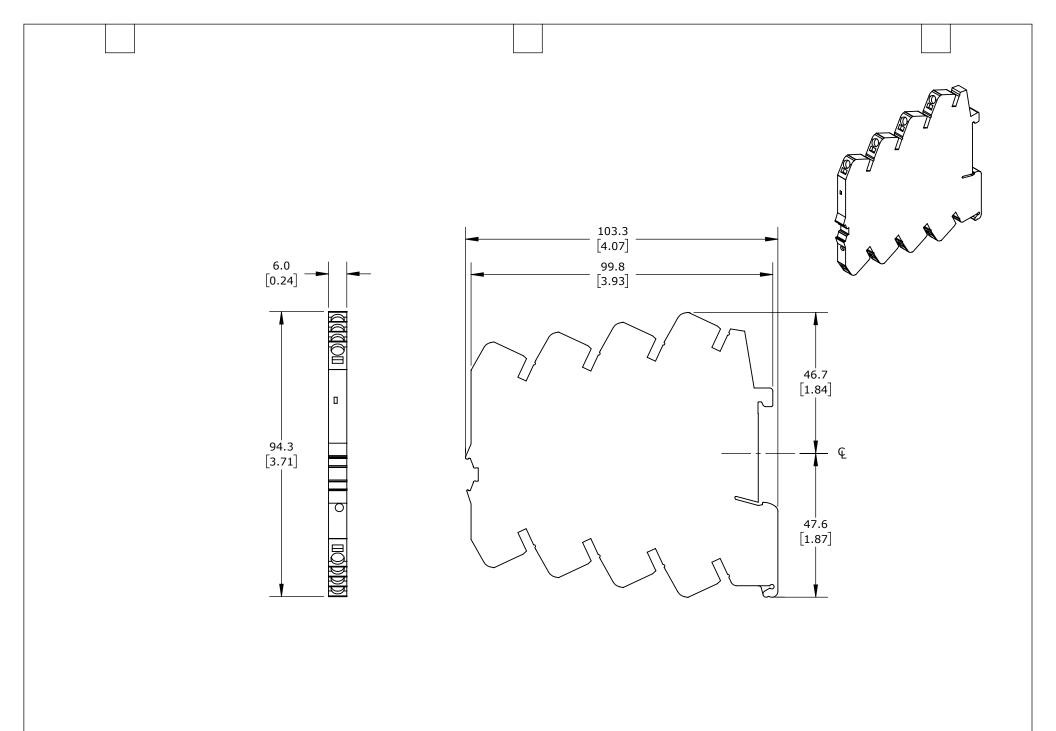

| WAGO 787-3861 SERIES ELECTRONIC CIRCUIT PROTECTOR, 2A, 1 CHANNEL(S), 35MM DIN RAIL MOUNT. |        |                                     |                   | 787-3861_200-000     |        |             | AutomationDirect.com<br>1-800-633-0405 |              |
|-------------------------------------------------------------------------------------------|--------|-------------------------------------|-------------------|----------------------|--------|-------------|----------------------------------------|--------------|
| 3rd                                                                                       | NOT TO | PART DIMENSIONS MAY DIFFER SLIGHTLY | METRIC UNITS USED | UNLESS OTHERWISE     | mm     | LATEST VERS | RSION CHEET 1 OF                       |              |
| ANGLE                                                                                     | SCALE  | DUE TO MANUFACTURER'S VARIANCES     | FOR PART DESIGN   | SPECIFIED UNITS ARE: | [inch] | 2/13/2025   |                                        | SHEET 1 OF 1 |