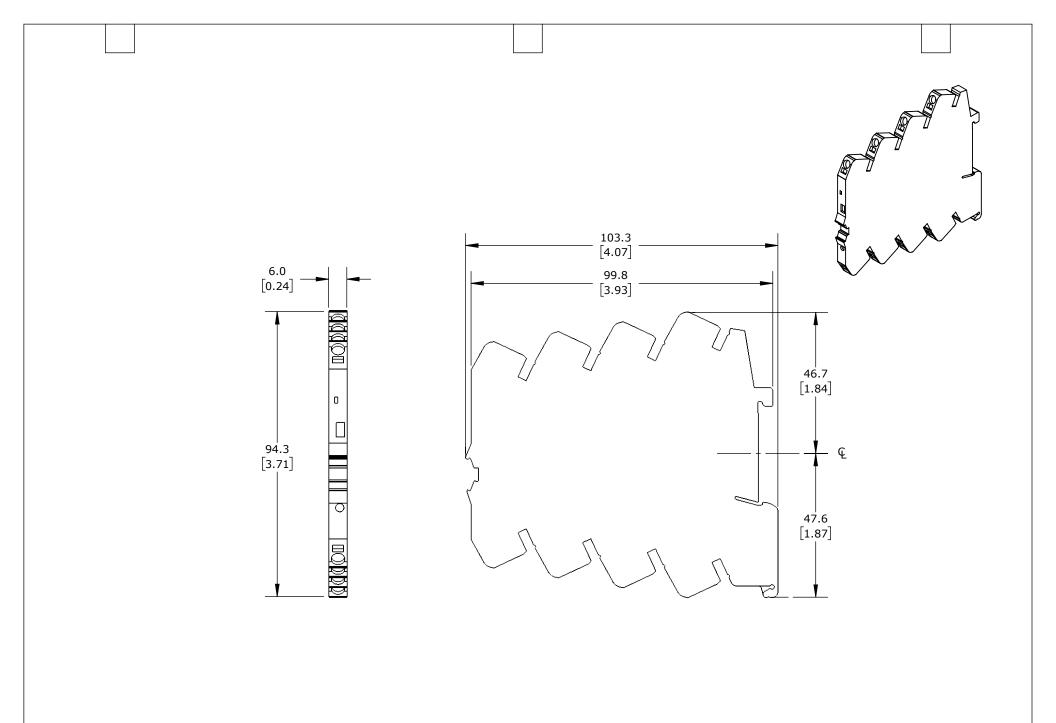

|   | WAGO 787-3861 SERIES ELECTRONIC CIRCUIT PROTECTOR, ADJUSTABLE 1-8A, 1 CHANNEL(S), 35MM DIN RAIL MOUNT. |        |                                     |                   | 787-3861_108-020     |        |             | AutomationDirect.com<br>1-800-633-0405 |              |  |
|---|--------------------------------------------------------------------------------------------------------|--------|-------------------------------------|-------------------|----------------------|--------|-------------|----------------------------------------|--------------|--|
|   | 3rd                                                                                                    | NOT TO | PART DIMENSIONS MAY DIFFER SLIGHTLY | METRIC UNITS USED | UNLESS OTHERWISE     | mm     | LATEST VERS | SION                                   | CUEET 1 OF 1 |  |
| 7 | ANGLE                                                                                                  | SCALE  | DUE TO MANUFACTURER'S VARIANCES     | FOR PART DESIGN   | SPECIFIED UNITS ARE: | [inch] | 2/13/2025   |                                        | SHEET 1 OF 1 |  |