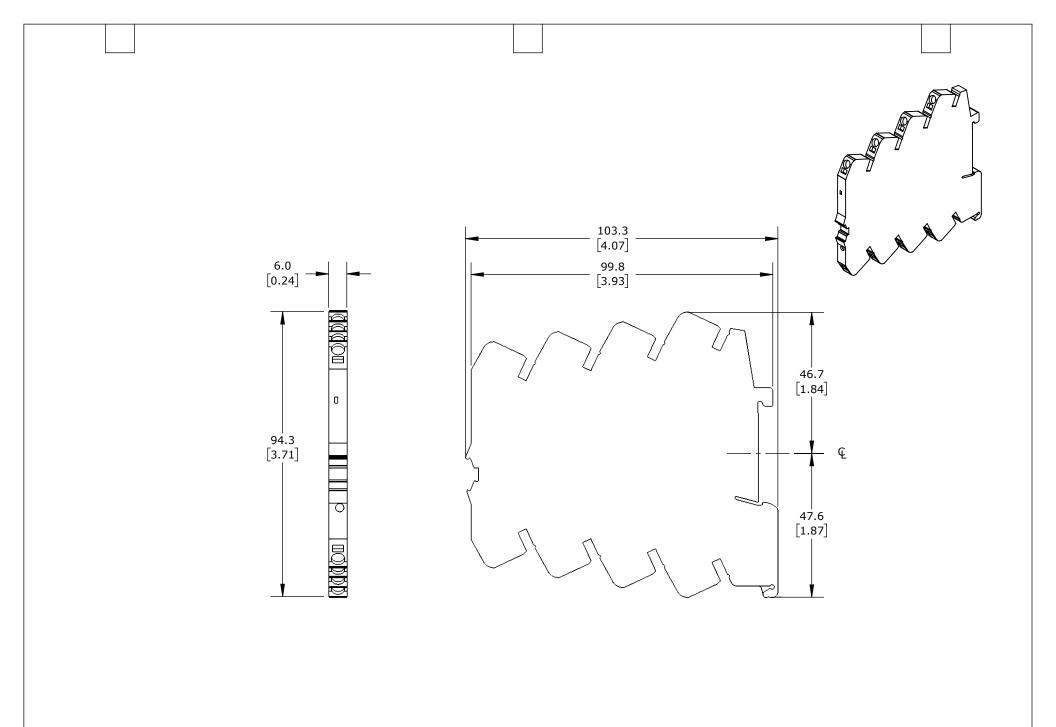

| WAGO 787-3861 SERIES ELECTRONIC CIRCUIT PROTECTOR, 1A, 1 CHANNEL(S), NEC CLASS 2, 35MM DIN RAIL MOUNT. |        |                                     |                   | 787-3861_100-1000    |        |            | AutomationDirect.com<br>1-800-633-0405 |              |
|--------------------------------------------------------------------------------------------------------|--------|-------------------------------------|-------------------|----------------------|--------|------------|----------------------------------------|--------------|
| 3rd                                                                                                    | NOT TO | PART DIMENSIONS MAY DIFFER SLIGHTLY | METRIC UNITS USED | UNLESS OTHERWISE     | mm     | LATEST VER | SION                                   | CHEET 4 OF 4 |
| ANGLE                                                                                                  | SCALE  | DUE TO MANUFACTURER'S VARIANCES     | FOR PART DESIGN   | SPECIFIED UNITS ARE: | [inch] | 2/13/2025  | SHEET 1 OF                             |              |