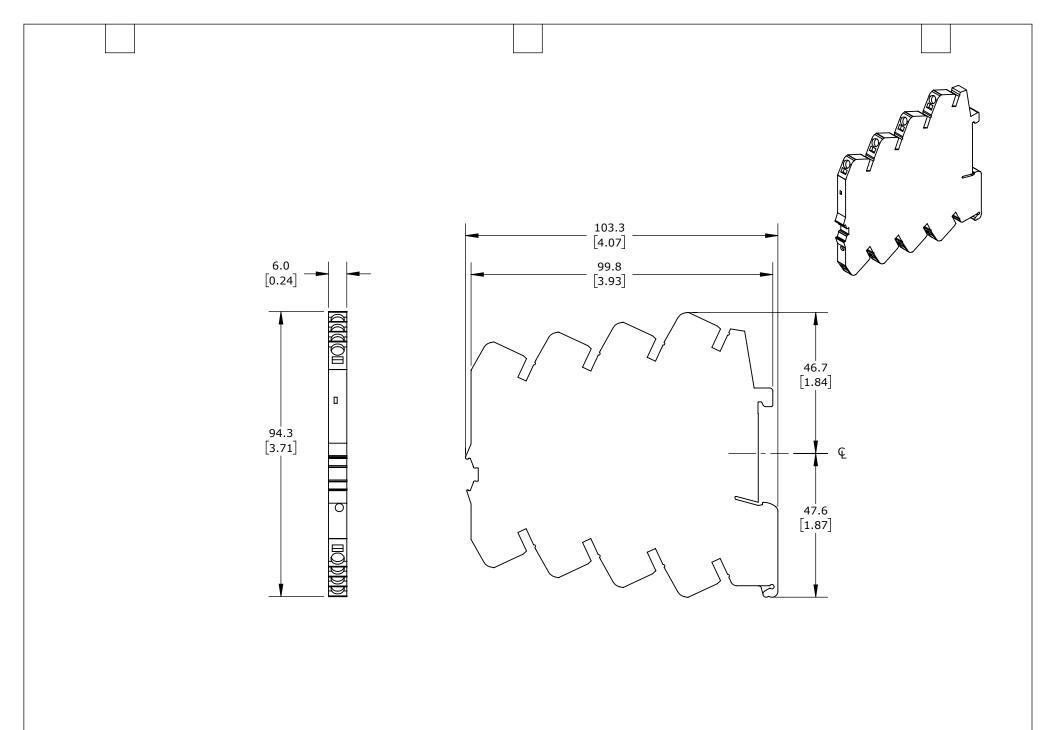

| WAGO 787-3861 SERIES ELECTRONIC CIRCUIT PROTECTOR, 1A, 1 CHANNEL(S), 35MM DIN RAIL MOUNT. |        |                                     |                   | 787-3861_100-000     |        |            | AutomationDirect.com<br>1-800-633-0405 |              |
|-------------------------------------------------------------------------------------------|--------|-------------------------------------|-------------------|----------------------|--------|------------|----------------------------------------|--------------|
| 3rd                                                                                       | NOT TO | PART DIMENSIONS MAY DIFFER SLIGHTLY | METRIC UNITS USED | UNLESS OTHERWISE     | mm     | LATEST VER | RSION                                  | CUEET 1 OF 1 |
| ANGLE                                                                                     | SCALE  | DUE TO MANUFACTURER'S VARIANCES     | FOR PART DESIGN   | SPECIFIED UNITS ARE: | [inch] | 2/13/2025  |                                        | SHEET 1 OF 1 |