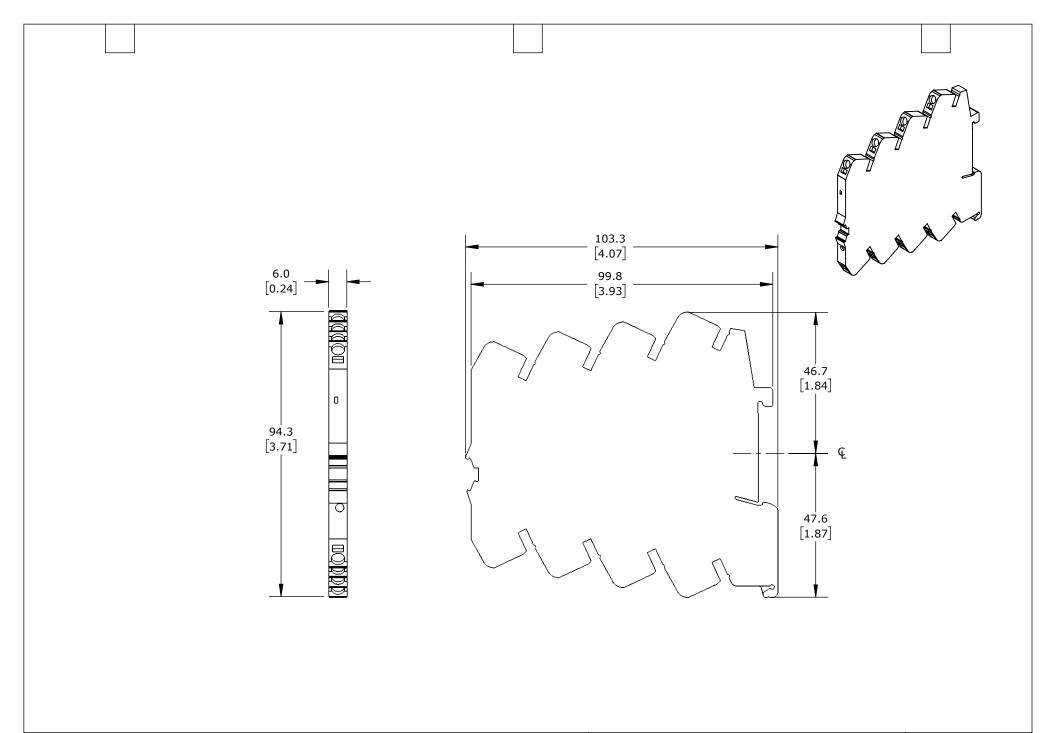

|    | WAGO 787-3861 SERIES ELECTRONIC CIRCUIT PROTECTOR, 0.5A, 1 CHANNEL(S), 35MM DIN RAIL MOUNT. |      |        |                                     |                   | 787-3861_050-000     |        |             | AutomationDirect.com<br>1-800-633-0405 |              |  |
|----|---------------------------------------------------------------------------------------------|------|--------|-------------------------------------|-------------------|----------------------|--------|-------------|----------------------------------------|--------------|--|
| 6  | ₩ <u></u>                                                                                   | 3rd  | NOT TO | PART DIMENSIONS MAY DIFFER SLIGHTLY | METRIC UNITS USED | UNLESS OTHERWISE     | mm     | LATEST VERS | SION                                   | CUEET 1 OF 1 |  |
| 14 | ₽⊟ AI                                                                                       | NGLE | SCALE  | DUE TO MANUFACTURER'S VARIANCES     | FOR PART DESIGN   | SPECIFIED UNITS ARE: | [inch] | 2/13/2025   |                                        | SHEET 1 OF 1 |  |