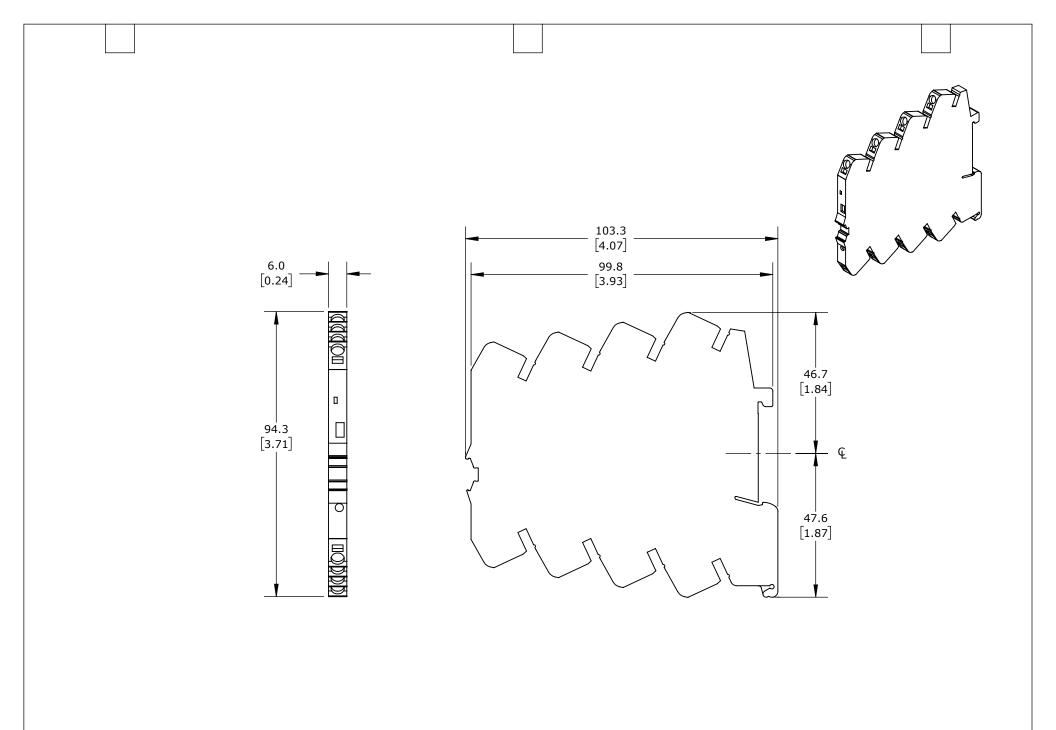

| WAGO 787-3861 SERIES ELECTRONIC CIRCUIT PROTECTOR, ADJUSTABLE 0.5-4A, 1 CHANNEL(S), NEC CLASS 2, 35MM DIN RAIL MOUNT. |       |        |                                     |                  | 787-3861_004-1020 |                      |        | AutomationDirect.com<br>1-800-633-0405 |  |              |
|-----------------------------------------------------------------------------------------------------------------------|-------|--------|-------------------------------------|------------------|-------------------|----------------------|--------|----------------------------------------|--|--------------|
| $\bigoplus$                                                                                                           | 3rd   | NOT TO | PART DIMENSIONS MAY DIFFER SLIGHTLY | METRIC UNITS USE | D                 | UNLESS OTHERWISE     | mm     | LATEST VER                             |  |              |
|                                                                                                                       | ANGLE | SCALE  | DUE TO MANUFACTURER'S VARIANCES     | FOR PART DESIGN  |                   | SPECIFIED UNITS ARE: | [inch] | 2/13/2025                              |  | SHEET 1 OF 1 |