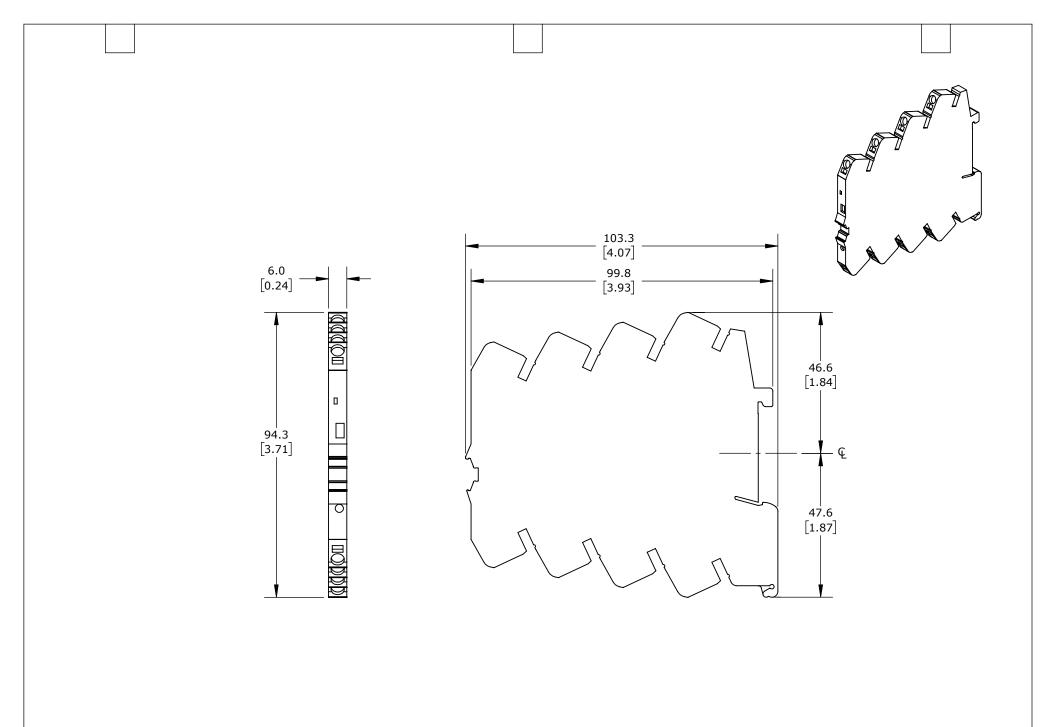

| WAGO 787-3861 SERIES ELECTRONIC CIRCUIT PROTECTOR, ADJUSTABLE 0.5-4A, 1 CHANNEL(S), 35MM DIN RAIL MOUNT. |        |                                     |                   | 787-3861_004-020     |        |            | AutomationDirect.com<br>1-800-633-0405 |  |
|----------------------------------------------------------------------------------------------------------|--------|-------------------------------------|-------------------|----------------------|--------|------------|----------------------------------------|--|
| 3rd                                                                                                      | NOT TO | PART DIMENSIONS MAY DIFFER SLIGHTLY | METRIC UNITS USED | UNLESS OTHERWISE     | mm     | LATEST VER | RSION                                  |  |
| ANGLE                                                                                                    | SCALE  | DUE TO MANUFACTURER'S VARIANCES     | FOR PART DESIGN   | SPECIFIED UNITS ARE: | [inch] | 2/13/2025  | SHEET 1 OF                             |  |