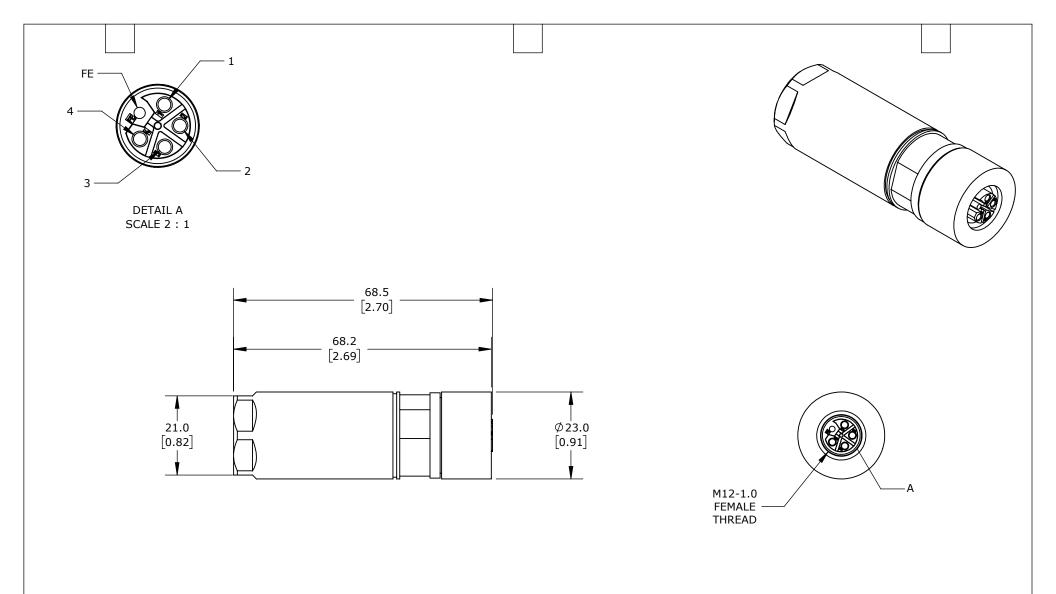

5-PIN M12 AXIAL FEMALE L-CODED, ACCEPTS CABLE DIAMETER SIZE 9-13MM, 16-14 AWG, PUSH-LOCK SPRING CLAMP CONNECTION, IP65.

| MURRELEKTRONIK FIELD WIREABLE CONNECTOR |        |                                     |                  | 7000-P4661-0000000 |                      |        |                | ationDirect.com<br>00-633-0405 |  |
|-----------------------------------------|--------|-------------------------------------|------------------|--------------------|----------------------|--------|----------------|--------------------------------|--|
| 3rd                                     | NOT TO | PART DIMENSIONS MAY DIFFER SLIGHTLY | METRIC UNITS USE | D                  | UNLESS OTHERWISE     | mm     | LATEST VERSION | QUEET 4 05 4                   |  |
| ANGLE                                   | SCALE  | DUE TO MANUFACTURER'S VARIANCES     | FOR PART DESIGN  |                    | SPECIFIED UNITS ARE: | [inch] | 8/27/2024      | SHEET 1 OF 1                   |  |