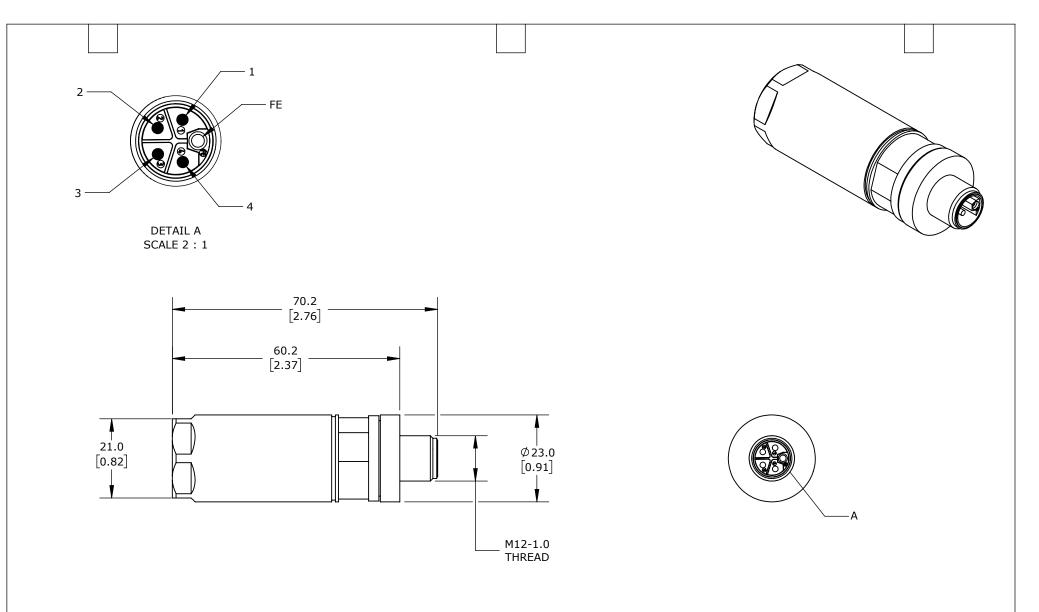

5-PIN M12 AXIAL MALE L-CODED, ACCEPTS CABLE DIAMETER SIZE 9-13MM, 16-14 AWG, PUSH-LOCK SPRING CLAMP CONNECTION, IP65.

| MURRELEKTRONIK FIELD WIREABLE CONNECTOR |          |                                     |                  | 7000-P4651-0000000 |                      |        |                | AutomationDirect.com<br>1-800-633-0405 |  |
|-----------------------------------------|----------|-------------------------------------|------------------|--------------------|----------------------|--------|----------------|----------------------------------------|--|
| ⇒ 3r                                    | NOT TO   | PART DIMENSIONS MAY DIFFER SLIGHTLY | METRIC UNITS USE | D                  | UNLESS OTHERWISE     | mm     | LATEST VERSION | 011557 4 05 4                          |  |
| ANG                                     | LE SCALE | DUE TO MANUFACTURER'S VARIANCES     | FOR PART DESIGN  |                    | SPECIFIED UNITS ARE: | [inch] | 8/27/2024      | SHEET 1 OF 1                           |  |