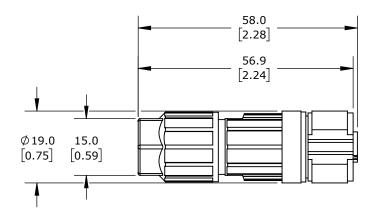

DETAIL A SCALE 2 : 1

5-PIN M12 AXIAL FEMALE A-CODED, ACCEPTS CABLE DIAMETER SIZE 4-8MM, 26-18 AWG, PUSH-LOCK SPRING CLAMP CONNECTION, IP65 IP67.

| MURRELEKTRONIK FIELD WIREABLE CONNECTOR |        |                                     | 7000-13941-0000000 |   |                      |        | AutomationDirect.com<br>1-800-633-0405 |              |  |
|-----------------------------------------|--------|-------------------------------------|--------------------|---|----------------------|--------|----------------------------------------|--------------|--|
| 3rd                                     | NOT TO | PART DIMENSIONS MAY DIFFER SLIGHTLY | METRIC UNITS USE   | D | UNLESS OTHERWISE     | mm     | LATEST VERSION                         | QUEET 4 05 4 |  |
| ANGLE                                   | SCALE  | DUE TO MANUFACTURER'S VARIANCES     | FOR PART DESIGN    |   | SPECIFIED UNITS ARE: | [inch] | 8/27/2024                              | SHEET 1 OF 1 |  |