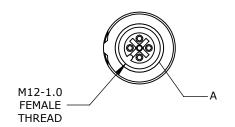

DETAIL A SCALE 2 : 1

5-PIN M12 AXIAL FEMALE A-CODED, ACCEPTS CABLE DIAMETER SIZE 4-8MM, 26-18 AWG, PUSH-LOCK SPRING CLAMP CONNECTION, IP65 IP67.

| MURRELEKTRONIK FIELD WIREABLE CONNECTOR |        |                                     | 7000-13941-0000000 |   |                      |        | AutomationDirect.com<br>1-800-633-0405 |              |  |
|-----------------------------------------|--------|-------------------------------------|--------------------|---|----------------------|--------|----------------------------------------|--------------|--|
| 3rd                                     | NOT TO | PART DIMENSIONS MAY DIFFER SLIGHTLY | METRIC UNITS USE   | D | UNLESS OTHERWISE     | mm     | LATEST VERSION                         | QUEET 4 05 4 |  |
| ANGLE                                   | SCALE  | DUE TO MANUFACTURER'S VARIANCES     | FOR PART DESIGN    |   | SPECIFIED UNITS ARE: | [inch] | 8/27/2024                              | SHEET 1 OF 1 |  |