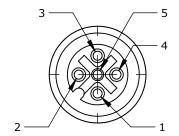

DETAIL A SCALE 2 : 1

5-PIN M12 AXIAL FEMALE A-CODED, ACCEPTS CABLE DIAMETER SIZE 4-8MM, 26-18 AWG, PUSH-LOCK SPRING CLAMP CONNECTION, IP65 IP67.

| MURRELEKTRONIK FIELD WIREABLE CONNECTOR |        |                                     | 7000-13941-0000000 |   |                      |        | AutomationDirect.com<br>1-800-633-0405 |              |  |
|-----------------------------------------|--------|-------------------------------------|--------------------|---|----------------------|--------|----------------------------------------|--------------|--|
| 3rd                                     | NOT TO | PART DIMENSIONS MAY DIFFER SLIGHTLY | METRIC UNITS USE   | D | UNLESS OTHERWISE     | mm     | LATEST VERSION                         | QUEET 4 05 4 |  |
| ANGLE                                   | SCALE  | DUE TO MANUFACTURER'S VARIANCES     | FOR PART DESIGN    |   | SPECIFIED UNITS ARE: | [inch] | 8/27/2024                              | SHEET 1 OF 1 |  |