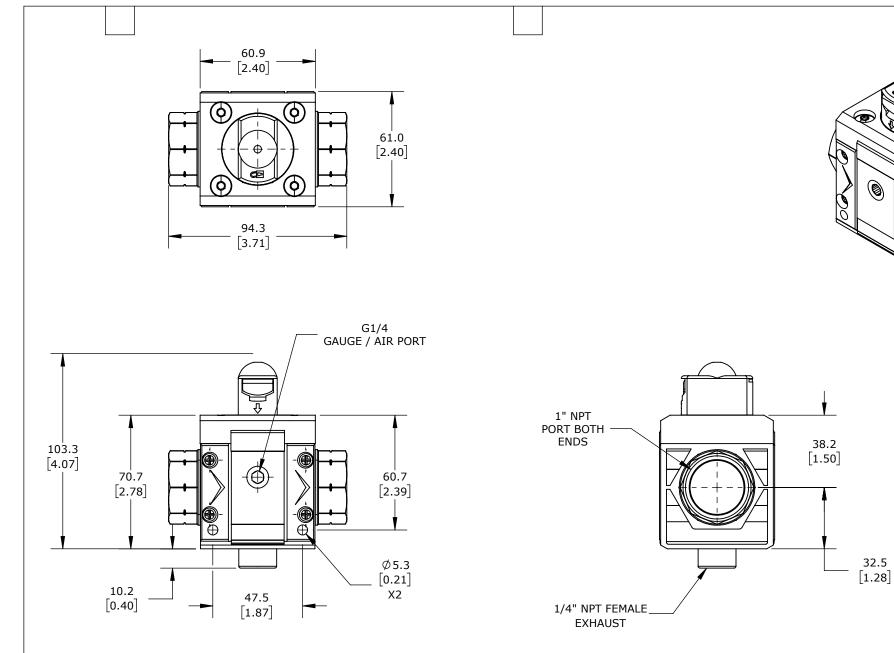

| METAL WORK SHUT OFF VALVE  |                 |                                                                        |                                      | 5U26V106 |                                          |              | /                        | AutomationDirect.com<br>1-800-633-0405 |              |
|----------------------------|-----------------|------------------------------------------------------------------------|--------------------------------------|----------|------------------------------------------|--------------|--------------------------|----------------------------------------|--------------|
| ⊕⊖ <sup>3rd</sup><br>ANGLE | NOT TO<br>SCALE | PART DIMENSIONS MAY DIFFER SLIGHTLY<br>DUE TO MANUFACTURER'S VARIANCES | METRIC UNITS USED<br>FOR PART DESIGN | )        | UNLESS OTHERWISE<br>SPECIFIED UNITS ARE: | mm<br>[inch] | LATEST VERS<br>1/14/2025 | SION                                   | SHEET 1 OF 1 |