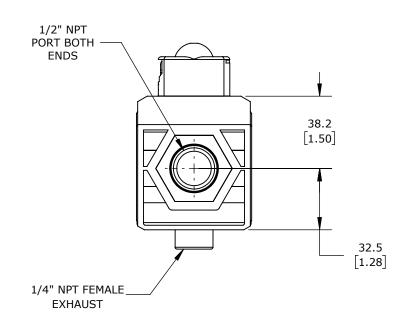

| METAL WORK SHUT OFF VALVE |                 |                                                                     |                                      | 5U24V104 |                                          |              |             | AutomationDirect.com<br>1-800-633-0405 |              |
|---------------------------|-----------------|---------------------------------------------------------------------|--------------------------------------|----------|------------------------------------------|--------------|-------------|----------------------------------------|--------------|
| 3rd<br>ANGLE              | NOT TO<br>SCALE | PART DIMENSIONS MAY DIFFER SLIGHTLY DUE TO MANUFACTURER'S VARIANCES | METRIC UNITS USED<br>FOR PART DESIGN | )        | UNLESS OTHERWISE<br>SPECIFIED UNITS ARE: | mm<br>[inch] | LATEST VERS | SION                                   | SHEET 1 OF 1 |