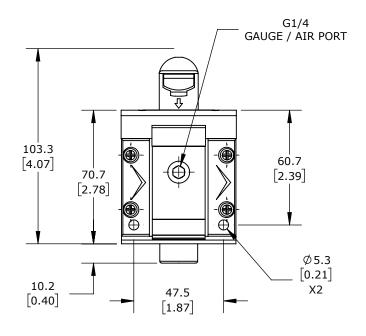

| METAL WORK SHUT OFF VALVE |                 |                                                                     |                                      | 5U24V104 |                                          |              |             | AutomationDirect.com<br>1-800-633-0405 |              |
|---------------------------|-----------------|---------------------------------------------------------------------|--------------------------------------|----------|------------------------------------------|--------------|-------------|----------------------------------------|--------------|
| 3rd<br>ANGLE              | NOT TO<br>SCALE | PART DIMENSIONS MAY DIFFER SLIGHTLY DUE TO MANUFACTURER'S VARIANCES | METRIC UNITS USED<br>FOR PART DESIGN | )        | UNLESS OTHERWISE<br>SPECIFIED UNITS ARE: | mm<br>[inch] | LATEST VERS | SION                                   | SHEET 1 OF 1 |