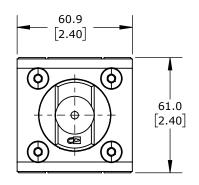

| METAL WORK SHUT OFF VALVE |                 |                                                                     |                                      | 5U24V104 |                                          |              |             | AutomationDirect.com<br>1-800-633-0405 |              |
|---------------------------|-----------------|---------------------------------------------------------------------|--------------------------------------|----------|------------------------------------------|--------------|-------------|----------------------------------------|--------------|
| 3rd<br>ANGLE              | NOT TO<br>SCALE | PART DIMENSIONS MAY DIFFER SLIGHTLY DUE TO MANUFACTURER'S VARIANCES | METRIC UNITS USED<br>FOR PART DESIGN | )        | UNLESS OTHERWISE<br>SPECIFIED UNITS ARE: | mm<br>[inch] | LATEST VERS | SION                                   | SHEET 1 OF 1 |