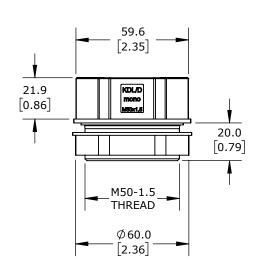

POLYAMIDE FRAME, TPE GROMMET BLOCK, M50 X 1.5MM FRAME, BLACK, (1) LARGE OPENING(S), UL TYPE 12, IP65. PACKAGE OF 5. REQUIRES (1) MURRPLASTIK KDT/X SERIES LARGE GROMMETS.

| MURRPLA        | 1URRPLASTIK KDL/D-MONO CABLE ENTRY SYSTEM FRAME 568640 |                                     |                   |                      |        |                | 1-800-633-0405 |              |  |
|----------------|--------------------------------------------------------|-------------------------------------|-------------------|----------------------|--------|----------------|----------------|--------------|--|
| ⊕ 3rd<br>ANGLE | NOT TO                                                 | PART DIMENSIONS MAY DIFFER SLIGHTLY | METRIC UNITS USED | UNLESS OTHERWISE     | mm     | LATEST VERSION |                | CUEET 1 OF 1 |  |
| ₩ ANGLE        | SCALE                                                  | DUE TO MANUFACTURER'S VARIANCES     | FOR PART DESIGN   | SPECIFIED UNITS ARE: | [inch] | 12/3/2024      |                | SHEET 1 OF 1 |  |