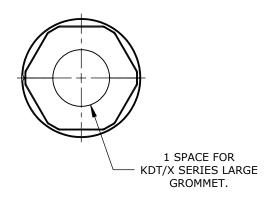

POLYAMIDE FRAME, TPE GROMMET BLOCK, M50 X 1.5MM FRAME, BLACK, (1) LARGE OPENING(S), UL TYPE 12, IP65. PACKAGE OF 5. REQUIRES (1) MURRPLASTIK KDT/X SERIES LARGE GROMMETS.

| MURRPLA        | 1URRPLASTIK KDL/D-MONO CABLE ENTRY SYSTEM FRAME 568640 |                                     |                   |                      |        |                | 1-800-633-0405 |              |  |
|----------------|--------------------------------------------------------|-------------------------------------|-------------------|----------------------|--------|----------------|----------------|--------------|--|
| ⊕ 3rd<br>ANGLE | NOT TO                                                 | PART DIMENSIONS MAY DIFFER SLIGHTLY | METRIC UNITS USED | UNLESS OTHERWISE     | mm     | LATEST VERSION |                | CUEET 1 OF 1 |  |
| ₩ ANGLE        | SCALE                                                  | DUE TO MANUFACTURER'S VARIANCES     | FOR PART DESIGN   | SPECIFIED UNITS ARE: | [inch] | 12/3/2024      |                | SHEET 1 OF 1 |  |