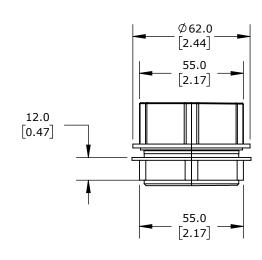

POLYAMIDE FRAME, TPE GROMMET BLOCK, M50 X 1.5MM FRAME, BLACK, (1) LARGE OPENING(S), UL TYPE 12, IP65. PACKAGE OF 5. REQUIRES (1) MURRPLASTIK KDT/X SERIES LARGE GROMMETS.

| MURRPLA        | 1URRPLASTIK KDL/D-MONO CABLE ENTRY SYSTEM FRAME 568640 |                                     |                   |                      |        |                | 1-800-633-0405 |              |  |
|----------------|--------------------------------------------------------|-------------------------------------|-------------------|----------------------|--------|----------------|----------------|--------------|--|
| ⊕ 3rd<br>ANGLE | NOT TO                                                 | PART DIMENSIONS MAY DIFFER SLIGHTLY | METRIC UNITS USED | UNLESS OTHERWISE     | mm     | LATEST VERSION |                | CUEET 1 OF 1 |  |
| ₩ ANGLE        | SCALE                                                  | DUE TO MANUFACTURER'S VARIANCES     | FOR PART DESIGN   | SPECIFIED UNITS ARE: | [inch] | 12/3/2024      |                | SHEET 1 OF 1 |  |