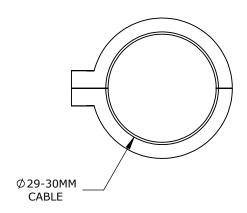

1 OPENING(S), TPE, BLACK, ACCEPTS 29-30MM DIAMETER CABLE, UL TYPE 12. PACKAGE OF 4. FOR USE WITH MURRPLASTIK KDL/D SERIES CABLE ENTRY SYSTEM FRAME.

| MURRPLASTIK KDT/X SERIES LARGE GROMMET |           |     |        |                                     | 56               | 68389 |                      | 1.10.00 | mationDirect.com<br>800-633-0405 |              |   |
|----------------------------------------|-----------|-----|--------|-------------------------------------|------------------|-------|----------------------|---------|----------------------------------|--------------|---|
| 6                                      | 31<br>AN( | rd  | NOT TO | PART DIMENSIONS MAY DIFFER SLIGHTLY | METRIC UNITS USE | D     | UNLESS OTHERWISE     | mm      | LATEST VERSION                   | CUEET 1 OF 1 | l |
| 100                                    | PI ANG    | GLE | SCALE  | DUE TO MANUFACTURER'S VARIANCES     | FOR PART DESIGN  |       | SPECIFIED UNITS ARE: | [inch]  | 12/4/2024                        | SHEET 1 OF 1 | l |