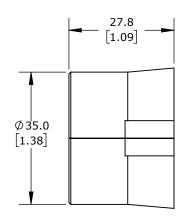

1 OPENING(S), TPE, BLACK, ACCEPTS 29-30MM DIAMETER CABLE, UL TYPE 12. PACKAGE OF 4. FOR USE WITH MURRPLASTIK KDL/D SERIES CABLE ENTRY SYSTEM FRAME.

| MURRPLASTIK KDT/X SERIES LARGE GROMMET |           |     |        |                                     | 56               | 68389 |                      | 1.10.00 | mationDirect.com<br>800-633-0405 |              |   |
|----------------------------------------|-----------|-----|--------|-------------------------------------|------------------|-------|----------------------|---------|----------------------------------|--------------|---|
| 6                                      | 31<br>AN( | rd  | NOT TO | PART DIMENSIONS MAY DIFFER SLIGHTLY | METRIC UNITS USE | D     | UNLESS OTHERWISE     | mm      | LATEST VERSION                   | CUEET 1 OF 1 | l |
| 100                                    | PI ANG    | GLE | SCALE  | DUE TO MANUFACTURER'S VARIANCES     | FOR PART DESIGN  |       | SPECIFIED UNITS ARE: | [inch]  | 12/4/2024                        | SHEET 1 OF 1 | l |