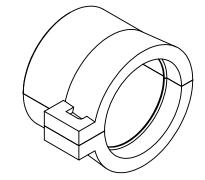

1 OPENING(S), TPE, BLACK, ACCEPTS 28-29MM DIAMETER CABLE, UL TYPE 12. PACKAGE OF 4. FOR USE WITH MURRPLASTIK KDL/D SERIES CABLE ENTRY SYSTEM FRAME.

| MURRPLASTIK KDT/X SERIES LARGE GROMMET |               |           |                                     | 568387           |   |                      | AutomationDirect.com<br>1-800-633-0405 |             |      |              |
|----------------------------------------|---------------|-----------|-------------------------------------|------------------|---|----------------------|----------------------------------------|-------------|------|--------------|
|                                        | ⊕ 3rd<br>ANGI | NOT TO    | PART DIMENSIONS MAY DIFFER SLIGHTLY | METRIC UNITS USE | D | UNLESS OTHERWISE     | mm                                     | LATEST VERS | SION | SUFFE 4 OF 4 |
|                                        | ₩□ ANGL       | E   SCALE | DUE TO MANUFACTURER'S VARIANCES     | FOR PART DESIGN  |   | SPECIFIED UNITS ARE: | [inch]                                 | 12/4/2024   |      | SHEET 1 OF 1 |