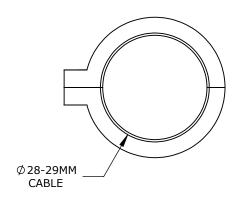

1 OPENING(S), TPE, BLACK, ACCEPTS 28-29MM DIAMETER CABLE, UL TYPE 12. PACKAGE OF 4. FOR USE WITH MURRPLASTIK KDL/D SERIES CABLE ENTRY SYSTEM FRAME.

| MURRPLASTIK KDT/X SERIES LARGE GROMMET |               |           |                                     | 568387           |   |                      | AutomationDirect.com<br>1-800-633-0405 |             |      |              |
|----------------------------------------|---------------|-----------|-------------------------------------|------------------|---|----------------------|----------------------------------------|-------------|------|--------------|
|                                        | ⊕ 3rd<br>ANGI | NOT TO    | PART DIMENSIONS MAY DIFFER SLIGHTLY | METRIC UNITS USE | D | UNLESS OTHERWISE     | mm                                     | LATEST VERS | SION | SUFFE 4 OF 4 |
|                                        | ₩□ ANGL       | E   SCALE | DUE TO MANUFACTURER'S VARIANCES     | FOR PART DESIGN  |   | SPECIFIED UNITS ARE: | [inch]                                 | 12/4/2024   |      | SHEET 1 OF 1 |