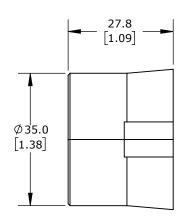

1 OPENING(S), TPE, BLACK, ACCEPTS 28-29MM DIAMETER CABLE, UL TYPE 12. PACKAGE OF 4. FOR USE WITH MURRPLASTIK KDL/D SERIES CABLE ENTRY SYSTEM FRAME.

| MURRPLASTIK KDT/X SERIES LARGE GROMMET |               |           |                                     | 568387           |   |                      | AutomationDirect.com<br>1-800-633-0405 |             |      |              |
|----------------------------------------|---------------|-----------|-------------------------------------|------------------|---|----------------------|----------------------------------------|-------------|------|--------------|
|                                        | ⊕ 3rd<br>ANGI | NOT TO    | PART DIMENSIONS MAY DIFFER SLIGHTLY | METRIC UNITS USE | D | UNLESS OTHERWISE     | mm                                     | LATEST VERS | SION | SUFFE 4 OF 4 |
|                                        | ₩□ ANGL       | E   SCALE | DUE TO MANUFACTURER'S VARIANCES     | FOR PART DESIGN  |   | SPECIFIED UNITS ARE: | [inch]                                 | 12/4/2024   |      | SHEET 1 OF 1 |