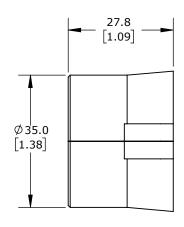

1 OPENING(S), TPE, BLACK, ACCEPTS 27-28MM DIAMETER CABLE, UL TYPE 12. PACKAGE OF 4. FOR USE WITH MURRPLASTIK KDL/D SERIES CABLE ENTRY SYSTEM FRAME.

| MURRPLASTIK KDT/X SERIES LARGE GROMMET |       |        |                                     | 568385           |   |                      | AutomationDirect.com<br>1-800-633-0405 |             |      |              |
|----------------------------------------|-------|--------|-------------------------------------|------------------|---|----------------------|----------------------------------------|-------------|------|--------------|
|                                        | 3rd   | NOT TO | PART DIMENSIONS MAY DIFFER SLIGHTLY | METRIC UNITS USE | D | UNLESS OTHERWISE     | mm                                     | LATEST VERS | SION | SUEET 4 OF 4 |
|                                        | ANGLE | SCALE  | DUE TO MANUFACTURER'S VARIANCES     | FOR PART DESIGN  |   | SPECIFIED UNITS ARE: | [inch]                                 | 12/4/2024   |      | SHEET 1 OF 1 |