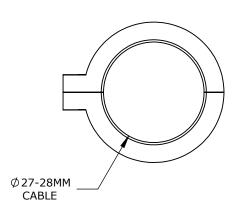

1 OPENING(S), TPE, BLACK, ACCEPTS 27-28MM DIAMETER CABLE, UL TYPE 12. PACKAGE OF 4. FOR USE WITH MURRPLASTIK KDL/D SERIES CABLE ENTRY SYSTEM FRAME.

| MURRPLASTIK KDT/X SERIES LARGE GROMMET |       |        |                                     | 568385           |   |                      | AutomationDirect.com<br>1-800-633-0405 |             |      |              |
|----------------------------------------|-------|--------|-------------------------------------|------------------|---|----------------------|----------------------------------------|-------------|------|--------------|
|                                        | 3rd   | NOT TO | PART DIMENSIONS MAY DIFFER SLIGHTLY | METRIC UNITS USE | D | UNLESS OTHERWISE     | mm                                     | LATEST VERS | SION | SUEET 4 OF 4 |
|                                        | ANGLE | SCALE  | DUE TO MANUFACTURER'S VARIANCES     | FOR PART DESIGN  |   | SPECIFIED UNITS ARE: | [inch]                                 | 12/4/2024   |      | SHEET 1 OF 1 |