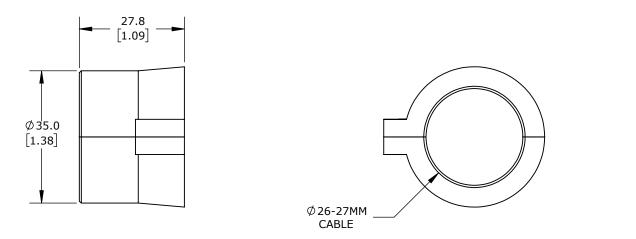

1 OPENING(S), TPE, BLACK, ACCEPTS 26-27MM DIAMETER CABLE, UL TYPE 12. PACKAGE OF 4. FOR USE WITH MURRPLASTIK KDL/D SERIES CABLE ENTRY SYSTEM FRAME.

| MURRPLASTIK KDT/X SERIES LARGE GROMMET |        |                                     |                   | 568383 |                      |        | AutomationDirect.com<br>1-800-633-0405 |      |              |
|----------------------------------------|--------|-------------------------------------|-------------------|--------|----------------------|--------|----------------------------------------|------|--------------|
| 3rd                                    | NOT TO | PART DIMENSIONS MAY DIFFER SLIGHTLY | METRIC UNITS USED | )      | UNLESS OTHERWISE     | mm     | LATEST VER                             | SION |              |
|                                        | SCALE  | DUE TO MANUFACTURER'S VARIANCES     | FOR PART DESIGN   |        | SPECIFIED UNITS ARE: | [inch] | 12/4/2024                              |      | SHEET 1 OF 1 |