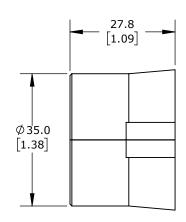

1 OPENING(S), TPE, BLACK, ACCEPTS 25-26MM DIAMETER CABLE, UL TYPE 12. PACKAGE OF 4. FOR USE WITH MURRPLASTIK KDL/D SERIES CABLE ENTRY SYSTEM FRAME.

| MURRPLASTIK KDT/X SERIES LARGE GROMMET |        |                                     |                  | 568381 |                      |        |                | mationDirect.com<br>800-633-0405 |
|----------------------------------------|--------|-------------------------------------|------------------|--------|----------------------|--------|----------------|----------------------------------|
| 3rd                                    | NOT TO | PART DIMENSIONS MAY DIFFER SLIGHTLY | METRIC UNITS USE | D      | UNLESS OTHERWISE     | mm     | LATEST VERSION |                                  |
| ₩ ANGLE                                | SCALE  | DUE TO MANUFACTURER'S VARIANCES     | FOR PART DESIGN  |        | SPECIFIED UNITS ARE: | [inch] | 12/4/2024      | SHEET 1 OF 1                     |