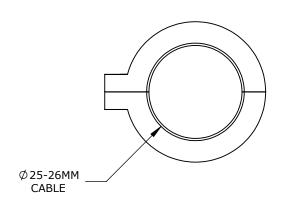

1 OPENING(S), TPE, BLACK, ACCEPTS 25-26MM DIAMETER CABLE, UL TYPE 12. PACKAGE OF 4. FOR USE WITH MURRPLASTIK KDL/D SERIES CABLE ENTRY SYSTEM FRAME.

| MURRPLASTIK KDT/X SERIES LARGE GROMMET |        |                                     |                  | 568381 |                      |        |                | mationDirect.com<br>800-633-0405 |
|----------------------------------------|--------|-------------------------------------|------------------|--------|----------------------|--------|----------------|----------------------------------|
| 3rd                                    | NOT TO | PART DIMENSIONS MAY DIFFER SLIGHTLY | METRIC UNITS USE | D      | UNLESS OTHERWISE     | mm     | LATEST VERSION |                                  |
| ₩ ANGLE                                | SCALE  | DUE TO MANUFACTURER'S VARIANCES     | FOR PART DESIGN  |        | SPECIFIED UNITS ARE: | [inch] | 12/4/2024      | SHEET 1 OF 1                     |